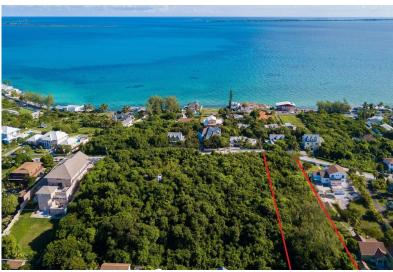

## NTON ESTATES LOT, Winton, New Providence/Paradise Isl

Large estate lot #4 located in Winton Estates in the Eastern End of New Providence. The lot is...

Large estate lot #4 located in Winton Estates in the Eastern End of New Providence. The lot is slightly elevated and is just under an acre and has ocean views. Ideal to build your dream home. Must see to appreciate. Call today to arrange a viewing....read more on our website.

Bedrooms: 0 Bathrooms: 0

Lot Size: 42000 WINTON ESTATES LOT, Winton, Subdivision: Winton New Providence/Paradise Island Features: Family Oriented, Phone:

Highway Access, None, Pets Allowed, Road -Paved, Treed Lot, View -

Ocean

JAMES SARLES REALTY

\$300.000 ID# M55393 View Online www.sarlesrealty.com