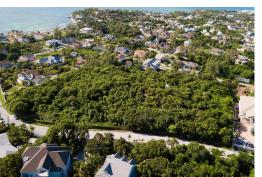

## NTON ESTATES LOT, Winton, New Providence/Paradise Isl

Large estate lot #4 located in Winton Estates in the Eastern End of New Providence. The lot is...

Large estate lot #4 located in Winton Estates in the Eastern End of New Providence. The lot is slightly elevated and is just under an acre and has ocean views. Ideal to build your dream home. Must see to appreciate. Call today to arrange a viewing....read more on our website.

Bedrooms: 0 Bathrooms: 0

Lot Size: 42000 WINTON ESTATES LOT, Winton, Subdivision: Winton New Providence/Paradise Island Features: Family Oriented, Phone:

Highway Access, None, Pets Allowed, Road -Paved, Treed Lot, View -

Ocean

JAMES SARLES REALTY

\$300.000 ID# M55393 View Online www.sarlesrealty.com