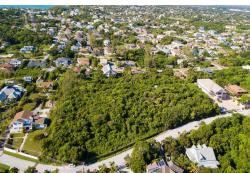

## NTON ESTATES LOT, Winton, New Providence/Paradise Isl

Large estate lot #4 located in Winton Estates in the Eastern End of New Providence. The lot is...

Large estate lot #4 located in Winton Estates in the Eastern End of New Providence. The lot is slightly elevated and is just under an acre and has ocean views. Ideal to build your dream home. Must see to appreciate. Call today to arrange a viewing....read more on our website.

Bedrooms: 0 Bathrooms: 0

Lot Size: 42000 WINTON ESTATES LOT, Winton, Subdivision: Winton New Providence/Paradise Island Features: Family Oriented, Phone:

Highway Access, None, Pets Allowed, Road -Paved, Treed Lot, View -

Ocean

JAMES SARLES REALTY

\$300.000 ID# M55393 View Online www.sarlesrealty.com