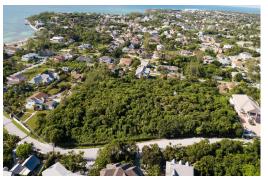

## NTON ESTATES LOT, Winton, New Providence/Paradise Isl

Large estate lot #4 located in Winton Estates in the Eastern End of New Providence. The lot is...

Large estate lot #4 located in Winton Estates in the Eastern End of New Providence. The lot is slightly elevated and is just under an acre and has ocean views. Ideal to build your dream home. Must see to appreciate. Call today to arrange a viewing....read more on our website.

Bedrooms: 0 Bathrooms: 0

Lot Size: 42000 WINTON ESTATES LOT, Winton, Subdivision: Winton New Providence/Paradise Island Features: Family Oriented, Phone:

Highway Access, None, Pets Allowed, Road -Paved, Treed Lot, View -

Ocean

JAMES SARLES REALTY

\$300.000 ID# M55393 View Online www.sarlesrealty.com