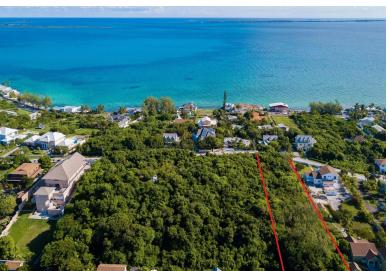

## NTON ESTATES LOT, Winton, New Providence/Paradise Isl

Large estate lot #4 located in Winton Estates in the Eastern End of New Providence. The lot is...

Large estate lot #4 located in Winton Estates in the Eastern End of New Providence. The lot is slightly elevated and is just under an acre and has ocean views. Ideal to build your dream home. Must see to appreciate. Call today to arrange a viewing....read more on our website.

Bedrooms: 0 Bathrooms: 0

Lot Size: 42000 WINTON ESTATES LOT, Winton, Subdivision: Winton New Providence/Paradise Island Features: Family Oriented, Phone:

Highway Access, None, Pets Allowed, Road -Paved, Treed Lot, View -

Ocean

JAMES SARLES REALTY

\$300.000 ID# M55393 View Online www.sarlesrealty.com