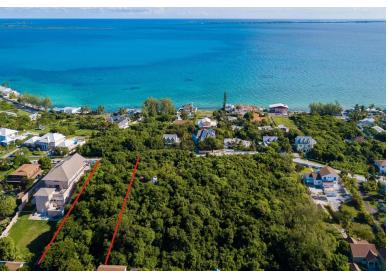

## NTON ESTATES LOT, Winton, New Providence/Paradise Is:

Large estate lot #8 located in Winton Estates in the Eastern End of New Providence. The lot is...

Large estate lot #8 located in Winton Estates in the Eastern End of New Providence. The lot is slightly elevated and is just under an acre and has ocean views. Ideal to build your dream home. Must see to appreciate. Call today to arrange a viewing....read more on our website.

Bedrooms: 0 Bathrooms: 0

Lot Size: 32588 WINTON ESTATES LOT, Winton, Subdivision: Winton New Providence/Paradise Island Features: Family Oriented, Phone:

Highway Access, None, Pets Allowed, Road -Paved, Treed Lot, View -

Ocean

JAMES SARLES REALTY

\$350.000 ID# M55394 <u>View Online</u> www.sarlesrealty.com