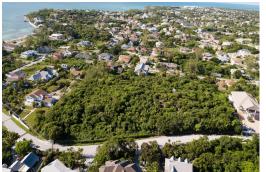

## NTON ESTATES LOT, Winton, New Providence/Paradise Is:

Large estate lot #8 located in Winton Estates in the Eastern End of New Providence. The lot is...

Large estate lot #8 located in Winton Estates in the Eastern End of New Providence. The lot is slightly elevated and is just under an acre and has ocean views. Ideal to build your dream home. Must see to appreciate. Call today to arrange a viewing....read more on our website.

Bedrooms: 0 Bathrooms: 0

Lot Size: 32588 WINTON ESTATES LOT, Winton, Subdivision: Winton New Providence/Paradise Island Features: Family Oriented, Phone:

Highway Access, None, Pets Allowed, Road -Paved, Treed Lot, View -

Ocean

JAMES SARLES REALTY

\$350.000 ID# M55394 <u>View Online</u> www.sarlesrealty.com