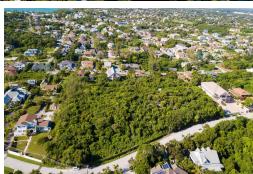

## NTON ESTATES LOT, Winton, New Providence/Paradise Is:

Large estate lot #8 located in Winton Estates in the Eastern End of New Providence. The lot is...

Large estate lot #8 located in Winton Estates in the Eastern End of New Providence. The lot is slightly elevated and is just under an acre and has ocean views. Ideal to build your dream home. Must see to appreciate. Call today to arrange a viewing....read more on our website.

Bedrooms: 0 Bathrooms: 0

Lot Size: 32588 WINTON ESTATES LOT, Winton, Subdivision: Winton New Providence/Paradise Island Features: Family Oriented, Phone:

Highway Access, None, Pets Allowed, Road -Paved, Treed Lot, View -

Ocean

JAMES SARLES REALTY

\$350.000 ID# M55394 <u>View Online</u> www.sarlesrealty.com