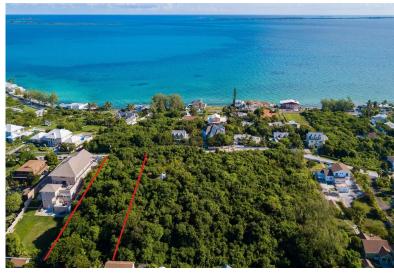

## NTON ESTATES LOT, Winton, New Providence/Paradise Is:

Large estate lot #8 located in Winton Estates in the Eastern End of New Providence. The lot is...

Large estate lot #8 located in Winton Estates in the Eastern End of New Providence. The lot is slightly elevated and is just under an acre and has ocean views. Ideal to build your dream home. Must see to appreciate. Call today to arrange a viewing....read more on our website.

Bedrooms: 0 Bathrooms: 0

Lot Size: 32588 WINTON ESTATES LOT, Winton, Subdivision: Winton New Providence/Paradise Island Features: Family Oriented, Phone:

Highway Access, None, Pets Allowed, Road -Paved, Treed Lot, View -

Ocean

JAMES SARLES REALTY

\$350.000 ID# M55394 <u>View Online</u> www.sarlesrealty.com