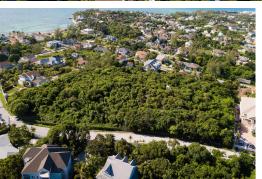

## NTON ESTATES LOT, Winton, New Providence/Paradise Is:

Large estate lot #8 located in Winton Estates in the Eastern End of New Providence. The lot is...

Large estate lot #8 located in Winton Estates in the Eastern End of New Providence. The lot is slightly elevated and is just under an acre and has ocean views. Ideal to build your dream home. Must see to appreciate. Call today to arrange a viewing....read more on our website.

Bedrooms: 0 Bathrooms: 0

Lot Size: 32588 WINTON ESTATES LOT, Winton, Subdivision: Winton New Providence/Paradise Island Features: Family Oriented, Phone:

Highway Access, None, Pets Allowed, Road -Paved, Treed Lot, View -

Ocean

JAMES SARLES REALTY

\$350.000 ID# M55394 <u>View Online</u> www.sarlesrealty.com