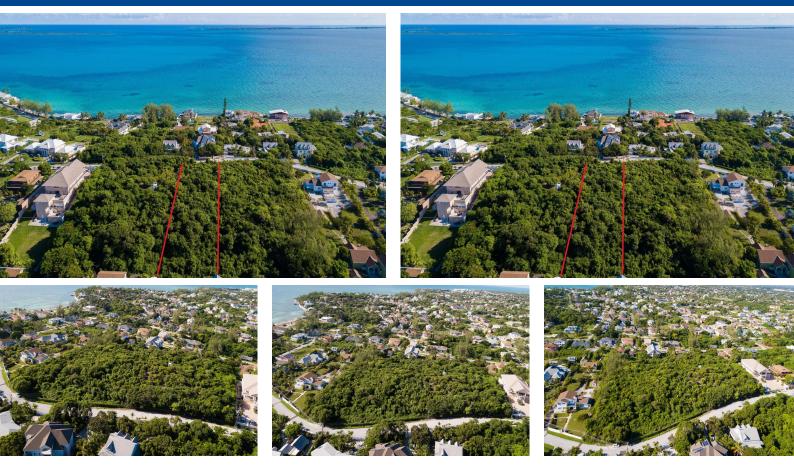

## NTON ESTATES LOT 6, Winton, New Providence/Paradise Is

Large estate lot #6 located in Winton Estates in the Eastern End of New Providence. The lot is...

Large estate lot #6 located in Winton Estates in the Eastern End of New Providence. The lot is slightly elevated and is just under an acre and has ocean views. Ideal to build your dream home. Must see to appreciate. Call today to arrange a viewing....read more on our website.

Bedrooms: 0 Bathrooms: 0 Lot Size: 37810 Subdivision: Winton Features: Easy Access, Family Oriented, Highway Access, None, Pets Allowed, Quiet Area, Road - Paved, Treed Lot, View - Ocean