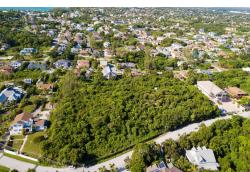

## NTON ESTATES LOT 7, Winton, New Providence/Paradise Is

Large estate lot #7 located in Winton Estates in the Eastern End of New Providence. The lot is...

Large estate lot #7 located in Winton Estates in the Eastern End of New Providence. The lot is elevated and is just under an acre and has ocean views. Ideal to build your dream home. Must see to appreciate. Call today to arrange a viewing....read more on our website.

Bedrooms: 0
Bathrooms: 0
Lot Size: 34369
Subdivision: Winton
Features: Easy Access,
Family Oriented, Highway
Access, None, Pets
Allowed, Quiet Area,
Road - Paved, Treed Lot,
View - Ocean

WINTON ESTATES LOT 7, Winton, New Providence/Paradise Island Phone: