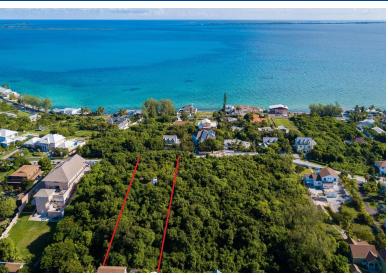

## NTON ESTATES LOT 7, Winton, New Providence/Paradise Is

Large estate lot #7 located in Winton Estates in the Eastern End of New Providence. The lot is...

Large estate lot #7 located in Winton Estates in the Eastern End of New Providence. The lot is elevated and is just under an acre and has ocean views. Ideal to build your dream home. Must see to appreciate. Call today to arrange a viewing....read more on our website.

Bedrooms: 0
Bathrooms: 0
Lot Size: 34369
Subdivision: Winton
Features: Easy Access,
Family Oriented, Highway
Access, None, Pets
Allowed, Quiet Area,
Road - Paved, Treed Lot,
View - Ocean

WINTON ESTATES LOT 7, Winton, New Providence/Paradise Island Phone: