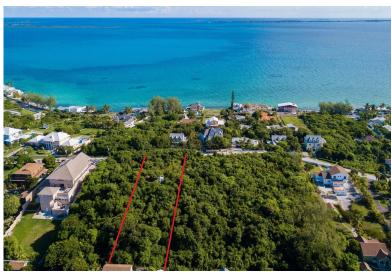

## NTON ESTATES LOT 7, Winton, New Providence/Paradise Is

Large estate lot #7 located in Winton Estates in the Eastern End of New Providence. The lot is...

Large estate lot #7 located in Winton Estates in the Eastern End of New Providence. The lot is elevated and is just under an acre and has ocean views. Ideal to build your dream home. Must see to appreciate. Call today to arrange a viewing....read more on our website.

Bedrooms: 0
Bathrooms: 0
Lot Size: 34369
Subdivision: Winton
Features: Easy Access,
Family Oriented, Highway
Access, None, Pets
Allowed, Quiet Area,
Road - Paved, Treed Lot,
View - Ocean

WINTON ESTATES LOT 7, Winton, New Providence/Paradise Island Phone: