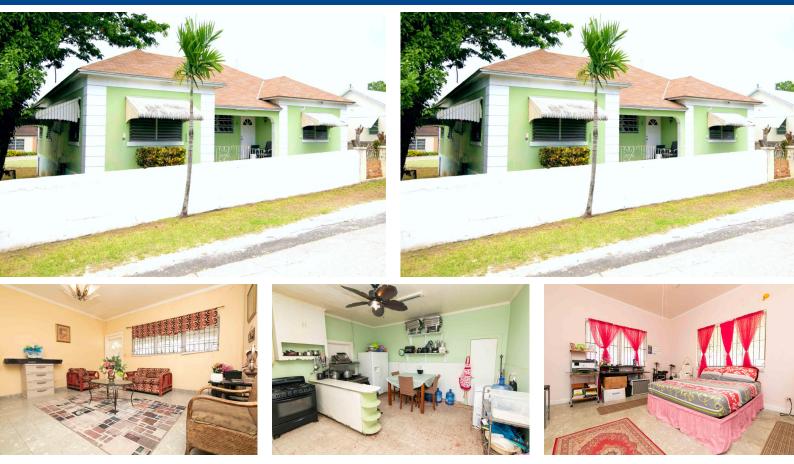

## Situated on two streets, Shirlea Road and Essex Street, this historic Bahamian home, like an...

Situated on two streets, Shirlea Road and Essex Street, this historic Bahamian home, like an Embassy on a hill, has produced not just one NBA Champion but two and counting. Michael  $\hat{a}\in\infty$  Sweet Bells $\hat{a}\in$  Thompson of the Los Angeles Lakers and reigning champion Klay Thompson can attest to the nurturing received in this champion homestead in a serene Bahamian neighbourhood that has quick access to commercial sites on Shirley Street and near to down town Nassau. This 4 bed room 2 bath main home is well constructed with a solid foundation and elevation. It is not prone to flooding and has access from both sides. It also has another building separate from the main house that is used for a home business and has produced rich cultural expressions of our heritage. This property is a breeding ground fo…read more on our website.

Bedrooms: 4 Bathrooms: 2 Lot Size: 8000 Subdivision: Downtown Features: Easy Access, Family Oriented, Fully Fenced, Highway Access, Low Maint Yard, Pets Allowed, Recreation Nearby, Road - Paved, Shopping Nearby