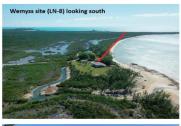

## 6 ACRE PENINSULA, Wemyss/Whymms, Long Island

You have to visit this property to appreciate the beauty that it offers. This large property...

You have to visit this property to appreciate the beauty that it offers. This large property features a 2 bedroom main home, one bed cottage and a 3 car garage on 6+ acres with beachfront and an inland waterway. It is a nature lovers dream. Bone fishing right at the front door. It sits on a very long sandy beachstrip that beckons long strolls, kayaking, fishing or just soak in the views and natural beauty. Set back from the main roadway means there is no traffic noise or unexpected visitors. A walk around the meandering creek you will see bird life, bonefish, turtles and other sea life. The peacefulness and tranquility is truly amazing. If you enjoy flyfishing, just cast your line from the beach. Take a dip in the pool and refresh after a long day. Both structures require completion. The c...read more on our website.