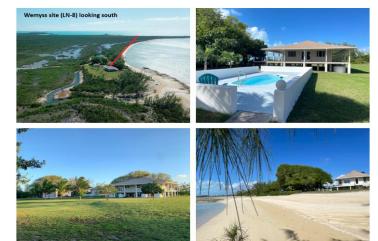

## 6 ACRE PENINSULA, Wemyss/Whymms, Long Island

You have to visit this property to appreciate the beauty that it offers. This large property...

You have to visit this property to appreciate the beauty that it offers. This large property features a 2 bedroom main home, one bed cottage and a 3 car garage on 6+ acres with beachfront and an inland waterway. It is a nature lovers dream. Bone fishing right at the front door. It sits on a very long sandy beachstrip that beckons long strolls, kayaking, fishing or just soak in the views and natural beauty. Set back from the main roadway means there is no traffic noise or unexpected visitors. A walk around the meandering creek you will see bird life, bonefish, turtles and other sea life. The peacefulness and tranquility is truly amazing. If you enjoy flyfishing, just cast your line from the beach. Take a dip in the pool and refresh after a long day. Both structures require completion. The c...read more on our website.