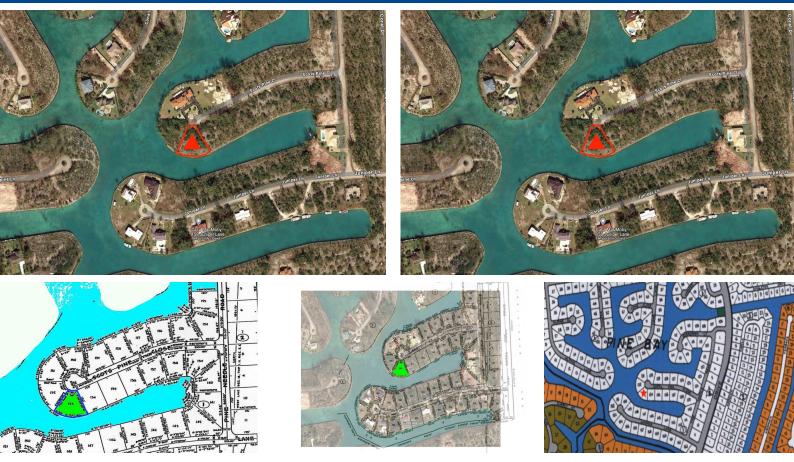

## 133 SCOTS PINE CLOSE, Pine Bay, Grand Bahama/Freepor

## Nestled within a strictly single family residential area of Pine Bay along the Grand Lucayan...

Nestled within a strictly single family residential area of Pine Bay along the Grand Lucayan Waterway, this canal front lot offers a prime opportunity for waterfront living. With an impressive 200 feet of water frontage, this property enjoys an ideal placement along the roundabout. Perfect for boating enthusiasts and those who appreciate the serenity of waterside living, this lot promises a unique and coveted lifestyle....read more on our website.

Bedrooms: 0 Bathrooms: 0 Lot Size: 18450 Subdivision: grPine Bay Features: Canal Front, None