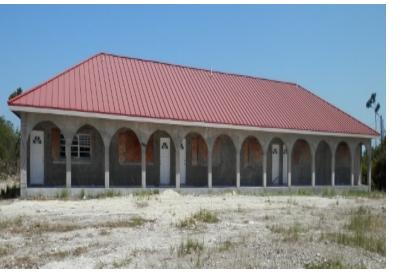

## 6 PLEX

PRICE REDUCED GREAT INVESTMENT Big 6 Plex in South Bahamia

This six-plex comprises of 6 ONE bedroom units that sit on an incline on a cul de sac in South Bahamia. The Units are only 1 1/2 miles from the beach and is only 3 miles from restaurants and shops. Perfect rental income opportunity for short or long term rental. 85% Complete this investment awaits the right developer.

Appraisal is available. The Building is appraised with Total Value at \$550,000 with a annual Income of \$39,600 per month at a rental of \$650 per unit per month.

There is a potential for short term Rental also....read more on our website.

Bedrooms: 6 Bathrooms: 6 Living Area: 4800 Maint. Fees: 400 year Subdivision: Bahamia

Phone: (242)351-9081 dwaynekingsales@gmail.com

\$275,000 ID# 37045 View Online www.sarlesrealty.com