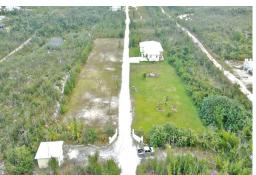

## MILTON K SWEETING DRIVE, Marsh Harbour, Abaco

In the quiet community of Sweetings Village is the small, gated neighborhood of Coconut Creek. The...

In the quiet community of Sweetings Village is the small, gated neighborhood of Coconut Creek. The development is a rare find in Marsh Harbour and one of only a few gated communities with beach access, power and water to lots and situated in the center of town. Lots 1 sits just inside the keypad access gate and is ready for development for a young family, retirement home or income property. The 8,675 square foot lot is being sold alongside 3 other lots, sitting along the main road into Coconut Creek and can be all sold together....read more on our website.

Bedrooms: 0 Bathrooms: 0 Lot Size: 8675 Subdivision: Marsh

Harbour

Features: Level Lot, None, Private Setting,

Quiet Area

MILTON K SWEETING DRIVE, Marsh Harbour, Abaco Phone:

> JAMES SARLES REALTY

\$42.000 ID# M55462 <u>View Online</u> www.sarlesrealty.com