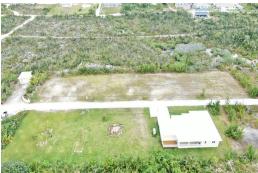

## MILTON K SWEETING DRIVE, Marsh Harbour, Abaco

In the quiet community of Sweetings Village is the small, gated neighborhood of Coconut Creek. The...

In the quiet community of Sweetings Village is the small, gated neighborhood of Coconut Creek. The development is a rare find in Marsh Harbour and one of only a few gated communities with beach access, power and water to lots and situated in the center of town. Lots 1 sits just inside the keypad access gate and is ready for development for a young family, retirement home or income property. The 8,675 square foot lot is being sold alongside 3 other lots, sitting along the main road into Coconut Creek and can be all sold together....read more on our website.

Bedrooms: 0 Bathrooms: 0 Lot Size: 8675 Subdivision: Marsh

Harbour

Features: Level Lot, None, Private Setting,

Quiet Area

MILTON K SWEETING DRIVE, Marsh Harbour, Abaco Phone:

> JAMES SARLES REALTY

\$42.000 ID# M55462 <u>View Online</u> www.sarlesrealty.com