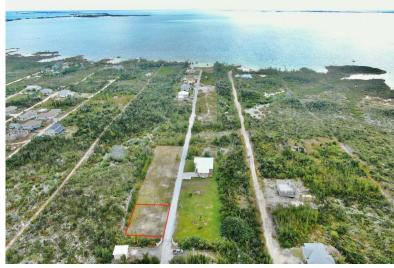

## MILTON K SWEETING DRIVE, Marsh Harbour, Abaco

In the quiet community of Sweetings Village is the small, gated neighborhood of Coconut Creek. The...

In the quiet community of Sweetings Village is the small, gated neighborhood of Coconut Creek. The development is a rare find in Marsh Harbour and one of only a few gated communities with beach access, power and water to lots and situated in the center of town. Lots 1 sits just inside the keypad access gate and is ready for development for a young family, retirement home or income property. The 8,675 square foot lot is being sold alongside 3 other lots, sitting along the main road into Coconut Creek and can be all sold together....read more on our website.

Bedrooms: 0 Bathrooms: 0 Lot Size: 8675 Subdivision: Marsh

Harbour

Features: Level Lot, None, Private Setting,

Quiet Area

MILTON K SWEETING DRIVE, Marsh Harbour, Abaco Phone:

> JAMES SARLES REALTY

\$42.000 ID# M55462 <u>View Online</u> www.sarlesrealty.com