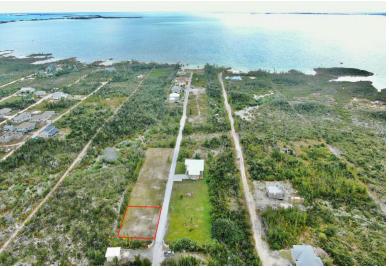

## MILTON K SWEETING DRIVE, Marsh Harbour, Abaco

In the quiet community of Sweetings Village is the small, gated neighborhood of Coconut Creek. The...

In the quiet community of Sweetings Village is the small, gated neighborhood of Coconut Creek. The development is a rare find in Marsh Harbour and one of only a few gated communities with beach access, power and water to lots and situated in the center of town. Lots 1 sits just inside the keypad access gate and is ready for development for a young family, retirement home or income property. The 8,675 square foot lot is being sold alongside 3 other lots, sitting along the main road into Coconut Creek and can be all sold together....read more on our website.

Bedrooms: 0 Bathrooms: 0 Lot Size: 8675 Subdivision: Marsh

Harbour

Features: Level Lot, None, Private Setting,

Quiet Area

MILTON K SWEETING DRIVE, Marsh Harbour, Abaco Phone:

> JAMES SARLES REALTY

\$42.000 ID# M55462 <u>View Online</u> www.sarlesrealty.com