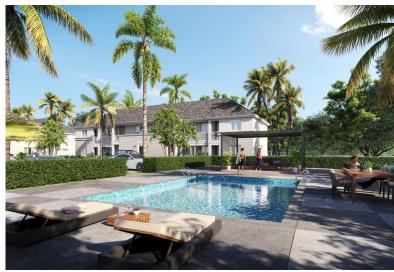

Bedrooms: 2 Bathrooms: 2 Lot Size: 905

Subdivision: Carmichael

Road

Features: 24 Hour Security, Hurricane

Windows, Swimming Pool

BUTTONWOOD PLACE, Carmichael Road, New Providence/Paradise Island

Phone:

\$282.000 ID# M55475 View Online www.sarlesrealty.com