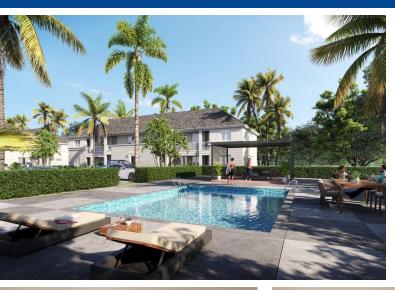

Bedrooms: 2 Bathrooms: 2 Lot Size: 905

Subdivision: Carmichael

Road

Features: 24 Hour Security, Hurricane

Windows, Swimming Pool

BUTTONWOOD PLACE, Carmichael Road, New Providence/Paradise Island

Phone:

\$282.000 ID# M55475 View Online www.sarlesrealty.com