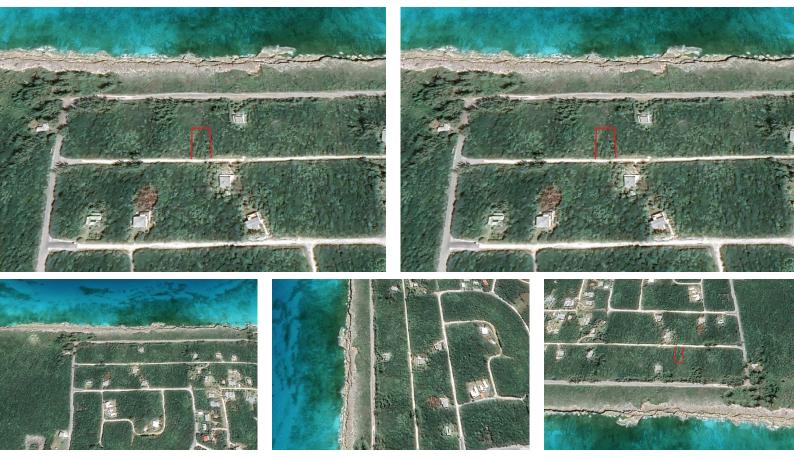

## LOT 50 RAINBOW BAY, Rainbow Bay, Eleuthera

Section A, Block 6, Lot 50 Rainbow Bay is an excellent opportunity to build a dream home within...

Section A, Block 6, Lot 50 Rainbow Bay is an excellent opportunity to build a dream home within walking distance to Rainbow Bay Beach and within close proximity to Governors Harbour Airport and North Eleuthera Airport....read more on our website.

## Bedrooms: 0 Bathrooms: 0 Lot Size: 9600 Subdivision: Rainbow Bay Features: Easy Access, Family Oriented, Highway Access, None, Pets Allowed, Treed Lot, View

- Ocean

## **\$80.000 ID# M55541** <u>View Online</u> www.sarlesrealty.com