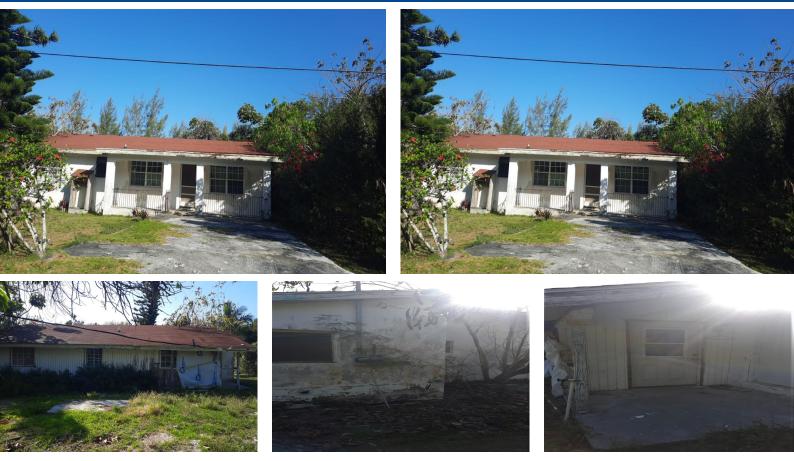

## Located in the main settlement of Nicholl's Town, this fixer-home is built on a large 10,800...

Located in the main settlement of Nicholl's Town, this fixer-home is built on a large 10,800 sq. ft. lot. The 2,345 sq. ft. home comprises 3-bedrooms and 2-bathrooms, dining room and laundry area. The exterior features include a front porch, rear patio and mature fruit trees. Shopping and all of the amenities of Nicholl's Town are nearby. This is a distressed listing....read more on our website.

| Bedrooms: 3               |                             |
|---------------------------|-----------------------------|
| Bathrooms: 2              |                             |
| Lot Size: 10800           | JOLLY ROGER ROAD &          |
| Subdivision: Andros Beac  | UTLAS, Andros Beach Colony, |
| Colony                    | Andros                      |
| Features: Adult Oriented, |                             |
| Can Be Rented, Central    |                             |
| location, Family Oriented | 1,                          |
| None, Road - Paved,       |                             |
| Shopping Nearby           |                             |