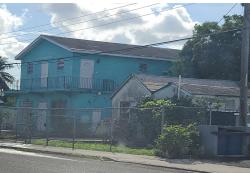

## PINEDALE ROAD, Pyfroms Addition, New Providence/Parac

A bargain lot with lots of space to relocate your business. It has a lot of exposure with traffic...

A bargain lot with lots of space to relocate your business. It has a lot of exposure with traffic all day and night. Close to Robinson Road and the Marathon Mall. Wulff Road is a hop skip and a jump away....read more on our website.

Bedrooms: 0
Bathrooms: 0
Lot Size: 8759
Subdivision: Pyfroms

Addition

Features: None

Lots 94 PINEDALE ROAD, Pyfroms Addition, New Providence/Paradise Island Phone:

\$75.000 ID# M51226 View Online www.sarlesrealty.com