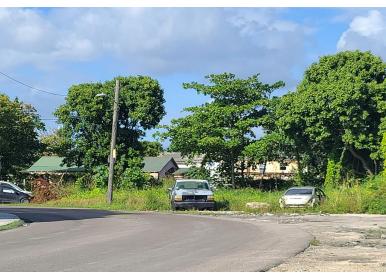

## PINEDALE ROAD, Pyfroms Addition, New Providence/Parac

A bargain lot with lots of space to relocate your business. It has a lot of exposure with traffic...

A bargain lot with lots of space to relocate your business. It has a lot of exposure with traffic all day and night. Close to Robinson Road and the Marathon Mall. Wulff Road is a hop skip and a jump away....read more on our website.

Bedrooms: 0
Bathrooms: 0
Lot Size: 8759
Subdivision: Pyfroms

Addition

Features: None

Lots 94 PINEDALE ROAD, Pyfroms Addition, New Providence/Paradise Island Phone:

\$75.000 ID# M51226 View Online www.sarlesrealty.com