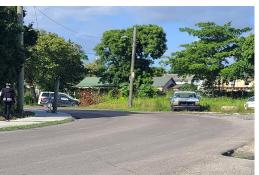

## PINEDALE ROAD, Pyfroms Addition, New Providence/Parac

A bargain lot with lots of space to relocate your business. It has a lot of exposure with traffic...

A bargain lot with lots of space to relocate your business. It has a lot of exposure with traffic all day and night. Close to Robinson Road and the Marathon Mall. Wulff Road is a hop skip and a jump away....read more on our website.

Bedrooms: 0
Bathrooms: 0
Lot Size: 8759
Subdivision: Pyfroms

Addition

Features: None

Lots 94 PINEDALE ROAD, Pyfroms Addition, New Providence/Paradise Island Phone:

\$75.000 ID# M51226 View Online www.sarlesrealty.com