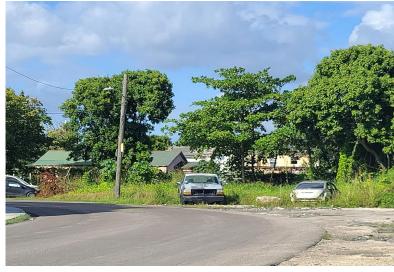

## PINEDALE ROAD, Pyfroms Addition, New Providence/Parac

A bargain lot with lots of space to relocate your business. It has a lot of exposure with traffic...

A bargain lot with lots of space to relocate your business. It has a lot of exposure with traffic all day and night. Close to Robinson Road and the Marathon Mall. Wulff Road is a hop skip and a jump away....read more on our website.

Bedrooms: 0
Bathrooms: 0
Lot Size: 8759
Subdivision: Pyfroms

Addition

Features: None

Lots 94 PINEDALE ROAD, Pyfroms Addition, New Providence/Paradise Island Phone:

\$75.000 ID# M51226 View Online www.sarlesrealty.com