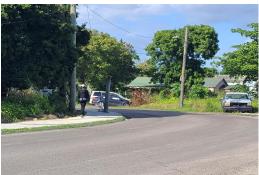

## PINEDALE ROAD, Pyfroms Addition, New Providence/Parac

A bargain lot with lots of space to relocate your business. It has a lot of exposure with traffic...

A bargain lot with lots of space to relocate your business. It has a lot of exposure with traffic all day and night. Close to Robinson Road and the Marathon Mall. Wulff Road is a hop skip and a jump away....read more on our website.

Bedrooms: 0
Bathrooms: 0
Lot Size: 8759
Subdivision: Pyfroms

Addition

Features: None

Lots 94 PINEDALE ROAD, Pyfroms Addition, New Providence/Paradise Island Phone:

\$75.000 ID# M51226 View Online www.sarlesrealty.com