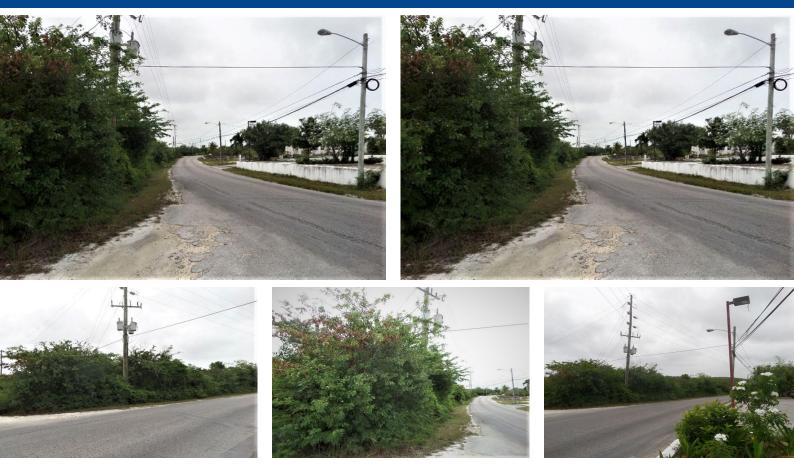

## Nice lot on Queens Highway that is conviently located for shopping, banking, schools, gas stations,...

Nice lot on Queens Highway that is conviently located for shopping, banking, schools, gas stations, beaches and Deadman's Cay Airport. The capital, Clarence Town is only a 10 minute drive from this property....read more on our website.

Bedrooms: 0 Bathrooms: 0 Lot Size: 10707 Subdivision: Hamilton's Features: Central location, Easy Access, Family Oriented, Highway Access, Level Lot, None, Pets Allowed, Road -Paved, Shopping Nearby, Wooded Area