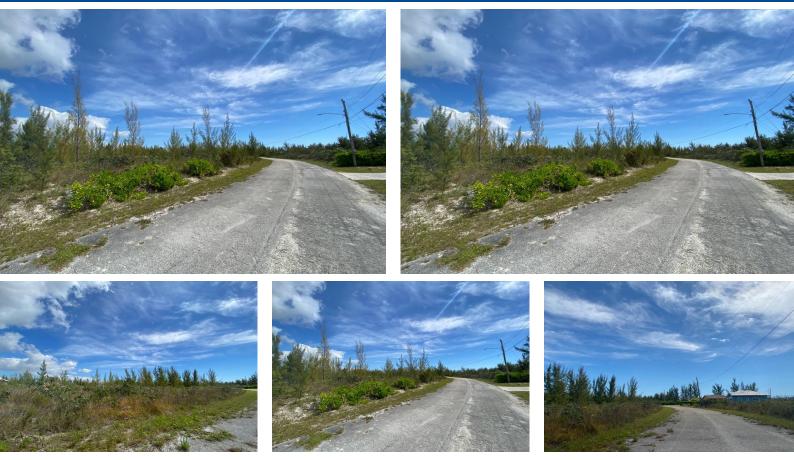

## Discover tranquility at Lincoln Green in Abbey Place, Freeport Grand Bahama. This lot is 11,500...

Discover tranquility at Lincoln Green in Abbey Place, Freeport Grand Bahama. This lot is 11,500 sqft and boast of a level ground in a serene locale. Just minutes from the airport, this quiet neighborhood offers easy access to the nearest beach, only 3 miles away....read more on our website.