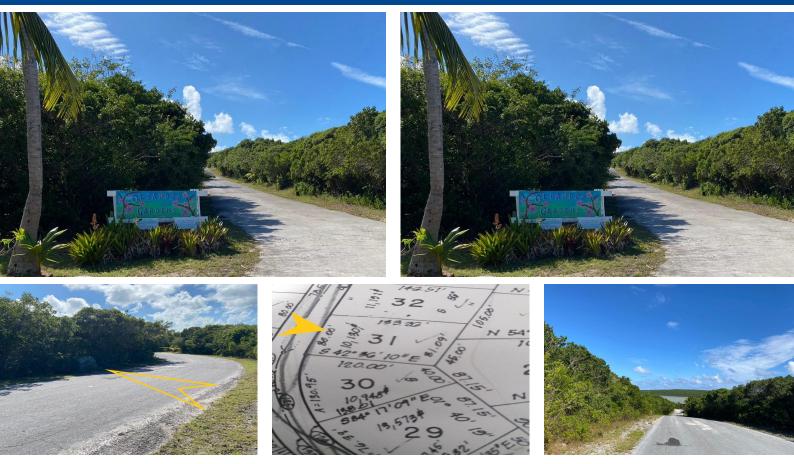

## OLEANDER GARDENS, Gregory Town, Eleuthera

## A great opportunity to start your investment in the family Island- Welcome to Oleander Gardens in...

A great opportunity to start your investment in the family Island-Welcome to Oleander Gardens in Gregory Town Eleuthera. All major infrastructure is in place. This 10,130 Sq.ft vacant lot is elevated and positioned well to build your dream get away vacation home. It takes less than 5mins to walk to the community private beach. Oleander is an established community with underground utilities, and lush landscaping. Lets make this your next investment purchase....read more on our website.

Bedrooms: 0 Bathrooms: 0 Lot Size: 10130 Subdivision: Gregory Town, Eleuthera Town Features: None