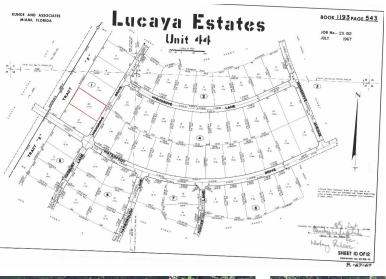

## LUCAYA ESTATES, Lucaya, Grand Bahama/Freeport

Lucayan Estates is located in North Side of the Island and East of the International Airport. Most...

Lucayan Estates is located in North Side of the Island and East of the International Airport. Most of the properties may not be accessible or have any utilities to them. The land could serve as a future investment. Call us for details....read more on our website.

Bedrooms: 0
Bathrooms: 0
Lot Size: 43560
Subdivision: Lucaya
Features: Highway
Access, None, Quiet
Area, Treed Lot

LUCAYA ESTATES, Lucaya, Grand Bahama/Freeport Phone:

**\$5.000 ID# M55545** <u>View Online</u> www.sarlesrealty.com