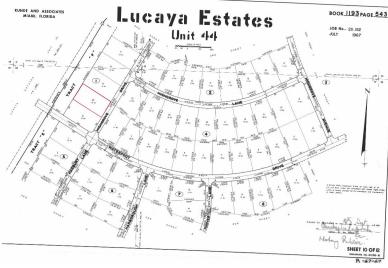

## LUCAYA ESTATES, Lucaya, Grand Bahama/Freeport

Lucayan Estates is located in North Side of the Island and East of the International Airport. Most...

Lucayan Estates is located in North Side of the Island and East of the International Airport. Most of the properties may not be accessible or have any utilities to them. The land could serve as a future investment. Call us for details....read more on our website.

Bedrooms: 0
Bathrooms: 0
Lot Size: 43560
Subdivision: Lucaya
Features: Highway
Access, None, Quiet
Area, Treed Lot

LUCAYA ESTATES, Lucaya, Grand Bahama/Freeport Phone:

**\$5.000 ID# M55545** <u>View Online</u> www.sarlesrealty.com