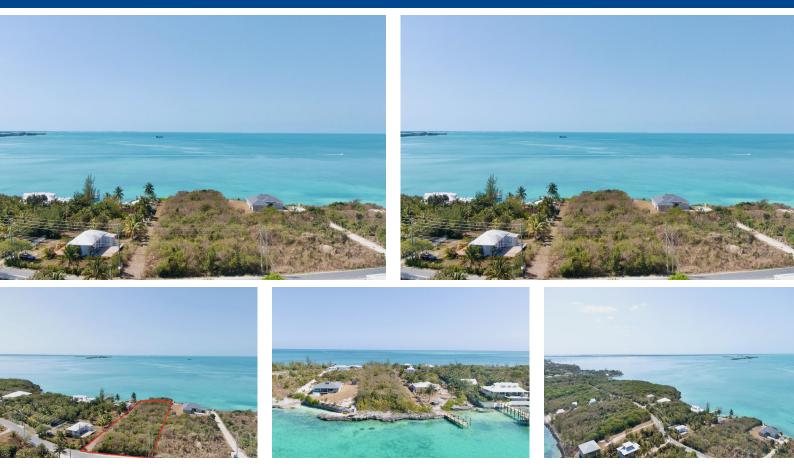

## OFF VIVIAN PINDER ROAD, Russell Island, Eleuthera

## This vacant south side waterfront lot on Russell Island comprises 58,240 sq. ft. and 120â€<sup>™</sup> of...

This vacant south side waterfront lot on Russell Island comprises 58,240 sq. ft. and 120â€<sup>™</sup> of rocky shoreline. This property offers amazing views and ocean breezes. This is the ideal property to build your dream home and dock space....read more on our website.

Bedrooms: 0 Bathrooms: 0 Lot Size: 58240 Features: Acreage, Adult Oriented, Easy Access, Family Oriented, Hillside, Marina Nearby, None, Quiet Area, Recreation Nearby, Rocky Shore, Seniors Oriented, View -Ocean, Waterfront -Ocean