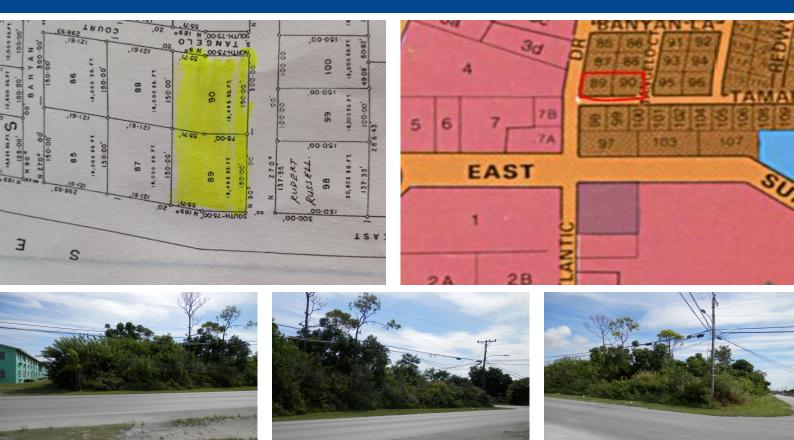

## 2 Multi-Family Lots on Main Road

## TWO GREAT LOTS NEAR EAST SUNRISE HIGHWAY, SHOPPING PLAZA, MOVIE THEATRE, AND RESTAURANTS!

EACH LOT IS NEAR 1/2 ACRE AND MAY BE PURCHASED SEPARATELY OR TOGETHER. THESE LOTS ARE A GREAT SIZE TO BUILD NICE UNITS. MULTIPLE DUPLEXES,4 OR 6 PLEX OR COMBINATION. TAKE ADVANTAGE OF THE LOCATION NEAR RESTAURANTS, MAIN HIGHWAY GAS STATION, RETAIL SHOPS. WITH THE RIGHT BUSINESS PLAN THIS COULD BE AN IDEAL LOCATION SHARING THE SAME STREET WITH A RND SHOPPING PLAZA, INSURANCE COMPANY AND CABLE COMPANY....read more on our website.

Bedrooms: 1 Bathrooms: 1 Lot Size: 300x130 Living Area: 39212 Maint. Fees: 400 each. Subdivision: Freeport Build an Investment property

Dwayne King Phone: (242)351-9081 dwaynekingsales@gmail.com

**\$140,000 ID# 34720** <u>View Online</u> www.sarlesrealty.com