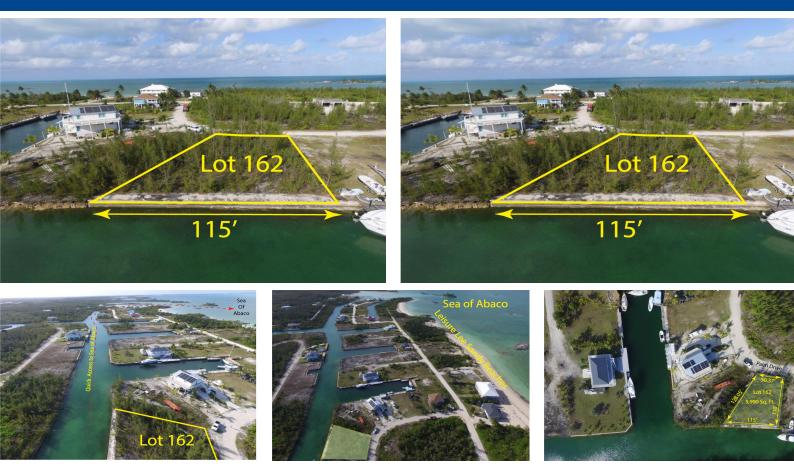

## 162 LOT 162 LEISURE LEE, Leisure Lee, Abaco

## Lot # 162 is a choice canal single family parcel situated on a quiet crescent and featuring 115â€<sup>TM</sup>...

Lot # 162 is a choice canal single family parcel situated on a quiet crescent and featuring  $115\hat{a} \in \mathbb{T}^{M}$  of concrete/block seawall on the main deep-water canal within Leisure Lee. This wooded and level parcel offers a building envelope of 9,990 square feet for your desired vacation get-away home or retirement residence. Underground utilities are in place within Leisure Lee, with electricity, potable water, telephone, high speed DSL internet and trash collection available at the property road boundary line. Roadways within the Leisure Lee community are well maintained, and verges landscaped with tropical shade trees. The Leisure Lee canal waterways, having a minimum low tide depth in excess of 6 feet, are well suited for larger vessels, offering an excellent shelter from the Sea of Abaco, while p...read more on our website.