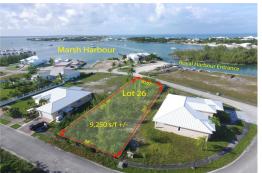

## 26 LOT 26, ROYAL HARBOUR, Marsh Harbour, Abaco

OWNER FINANCING AVAILABLE! Lot 26 is in one of the prestigious communities in the heart of downtown...

OWNER FINANCING AVAILABLE! Lot 26 is in one of the prestigious communities in the heart of downtown Marsh Harbour, Abaco known as "Royal Harbour.". This inland lot offers 14,583 s/f of building space AND with an elevated home could offer sensational sunset views over the Harbour, making this property the ideal spot to build a comfortable and relaxing getaway home. This community subdivision is very well developed with a wide variety of tastefully styled homes and quick and easy access to all the amenities of Marsh Harbour, including grocery & hardware stores, financial institutions, & only a 10-minute drive to Marsh Harbour International Airport with multiple flights daily from South Florida and beyond. Nearby ferry terminals offering numerous daily ferry trips to the outer cays are locate...read more on our website.

Lot Size: 14583 26 LOT 26. ROYAL HARBOUR. Subdivision: Marsh Harbour Features: Adult Oriented. Can Be Rented, Central location, Easy Access, Family Oriented, Harbour, Level Lot, Marina Nearby, None, Pets Allowed, Phone to Lot, Quiet Area, Recreation Nearby, Road - Paved,