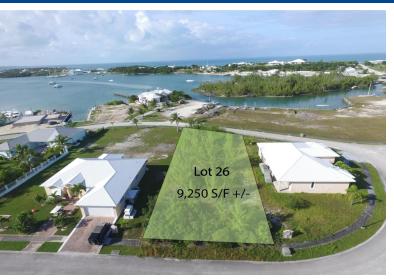

## 26 LOT 26, ROYAL HARBOUR, Marsh Harbour, Abaco

OWNER FINANCING AVAILABLE! Lot 26 is in one of the prestigious communities in the heart of downtown...

OWNER FINANCING AVAILABLE! Lot 26 is in one of the prestigious communities in the heart of downtown Marsh Harbour, Abaco known as "Royal Harbour.". This inland lot offers 14,583 s/f of building space AND with an elevated home could offer sensational sunset views over the Harbour, making this property the ideal spot to build a comfortable and relaxing getaway home. This community subdivision is very well developed with a wide variety of tastefully styled homes and quick and easy access to all the amenities of Marsh Harbour, including grocery & hardware stores, financial institutions, & only a 10-minute drive to Marsh Harbour International Airport with multiple flights daily from South Florida and beyond. Nearby ferry terminals offering numerous daily ferry trips to the outer cays are locate...read more on our website.

Lot Size: 14583 26 LOT 26. ROYAL HARBOUR. Subdivision: Marsh Harbour Features: Adult Oriented. Can Be Rented, Central location, Easy Access, Family Oriented, Harbour, Level Lot, Marina Nearby, None, Pets Allowed, Phone to Lot, Quiet Area, Recreation Nearby, Road - Paved,