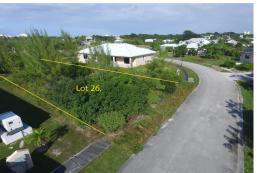

## 26 LOT 26, ROYAL HARBOUR, Marsh Harbour, Abaco

OWNER FINANCING AVAILABLE! Lot 26 is in one of the prestigious communities in the heart of downtown...

OWNER FINANCING AVAILABLE! Lot 26 is in one of the prestigious communities in the heart of downtown Marsh Harbour, Abaco known as "Royal Harbour.". This inland lot offers 14,583 s/f of building space AND with an elevated home could offer sensational sunset views over the Harbour, making this property the ideal spot to build a comfortable and relaxing getaway home. This community subdivision is very well developed with a wide variety of tastefully styled homes and quick and easy access to all the amenities of Marsh Harbour, including grocery & hardware stores, financial institutions, & only a 10-minute drive to Marsh Harbour International Airport with multiple flights daily from South Florida and beyond. Nearby ferry terminals offering numerous daily ferry trips to the outer cays are locate...read more on our website.

Lot Size: 14583 26 LOT 26. ROYAL HARBOUR. Subdivision: Marsh Harbour Features: Adult Oriented. Can Be Rented, Central location, Easy Access, Family Oriented, Harbour, Level Lot, Marina Nearby, None, Pets Allowed, Phone to Lot, Quiet Area, Recreation Nearby, Road - Paved,