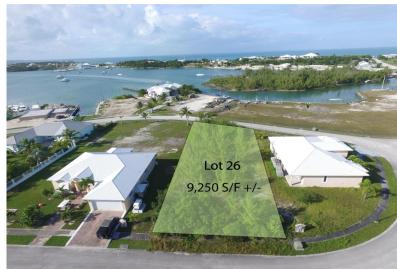

## 26 LOT 26, ROYAL HARBOUR, Marsh Harbour, Abaco

OWNER FINANCING AVAILABLE! Lot 26 is in one of the prestigious communities in the heart of downtown...

OWNER FINANCING AVAILABLE! Lot 26 is in one of the prestigious communities in the heart of downtown Marsh Harbour, Abaco known as "Royal Harbour.". This inland lot offers 14,583 s/f of building space AND with an elevated home could offer sensational sunset views over the Harbour, making this property the ideal spot to build a comfortable and relaxing getaway home. This community subdivision is very well developed with a wide variety of tastefully styled homes and quick and easy access to all the amenities of Marsh Harbour, including grocery & hardware stores, financial institutions, & only a 10-minute drive to Marsh Harbour International Airport with multiple flights daily from South Florida and beyond. Nearby ferry terminals offering numerous daily ferry trips to the outer cays are locate...read more on our website.

Lot Size: 14583 26 LOT 26. ROYAL HARBOUR. Subdivision: Marsh Harbour Features: Adult Oriented. Can Be Rented, Central location, Easy Access, Family Oriented, Harbour, Level Lot, Marina Nearby, None, Pets Allowed, Phone to Lot, Quiet Area, Recreation Nearby, Road - Paved,