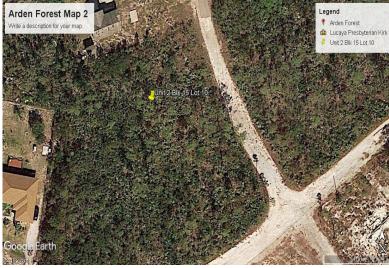

## Priced To Sell! Arden Forest Lot

**Motivated Seller! Arden Forest Lot** 

PRICED REDUCED!! Great Investment opportunity, even an ideal location for your first home. This single family lot is approximately 22,200 sqft about .51 acres. Located just of a paved road, this lot is close to homes, so getting full utilities will not be a problem. Call for viewing and to make offers. This lot won't be available long!...read more on our website.

Lot Size: 22,200 sq ft Maint. Fees: 0

Subdivision: Arden Forest

Tiffany Smith Phone: (242) 351-9081 kekris4@gmail.com

\$19,000 ID# 34582 <u>View Online</u> www.sarlesrealty.com