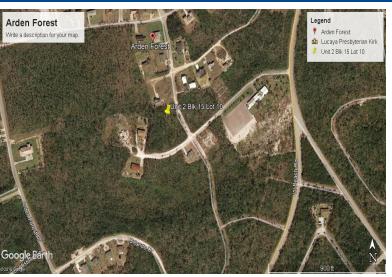

## Priced To Sell! Arden Forest Lot

**Motivated Seller! Arden Forest Lot** 

PRICED REDUCED!! Great Investment opportunity, even an ideal location for your first home. This single family lot is approximately 22,200 sqft about .51 acres. Located just of a paved road, this lot is close to homes, so getting full utilities will not be a problem. Call for viewing and to make offers. This lot won't be available long!...read more on our website.

Lot Size: 22,200 sq ft Maint. Fees: 0

Subdivision: Arden Forest

Tiffany Smith Phone: (242) 351-9081 kekris4@gmail.com

\$19,000 ID# 34582 <u>View Online</u> www.sarlesrealty.com