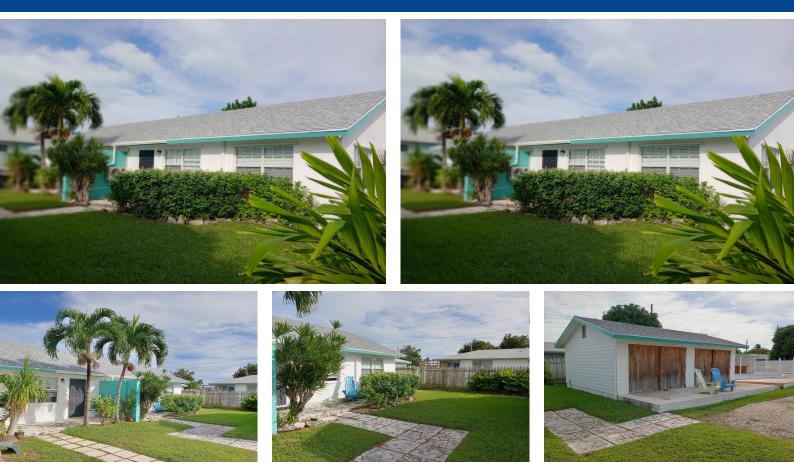

## PELICAN SHORES DRIVE, Marsh Harbour, Abaco

## Here's an exceptional opportunity own or invest in one of the most desirable neighbourhoods...

Here's an exceptional opportunity own or invest in one of the most desirable neighbourhoods in Marsh Harbour. Rarely does a property in the sought-after area of Little Orchard become available, making this listing a superb time to et your foot in the door. Offering a 11175 square foot lot, this property is centrally located and features a newly renovated duplex with spacious 2 bedroom, 1 bath units on each side. For those relaxing or entertaining times, a delightful back yard area awaits to create your special barbecue area! Start an investment portfolio today! This income producing property was built by one of the best Abaconian contractors & strongly built of concrete exterior....read more on our website.

Bedrooms: 4 Bathrooms: 2 Lot Size: 11175 Subdivision: Marsh Harbour Features: Fully Fenced

PELICAN SHORES DRIVE, Marsh Harbour, Abaco Phone: