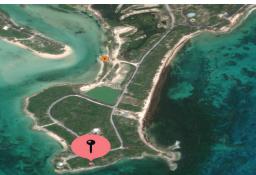

## FRANKFURT POINT, Port Howe, Cat Island

Beautiful ocean views and easily accessible, this vacant lot in Flamingo Hills Marina development...

Beautiful ocean views and easily accessible, this vacant lot in Flamingo Hills Marina development is an anglers dream location. Boasting safe marina dockage near some of the best fishing sites on the planet, this lot is perfectly located for a second home investment that you can escape to with ease....read more on our website.

Bedrooms: 0 Bathrooms: 0 Lot Size: 22696

Subdivision: Port Howe
Subdivision: Port Howe
Features: None
Features: None
FrankFurt Point, Port Howe,
Cat Island
Phone:

\$180.000 ID# M55676 View Online www.sarlesrealty.com