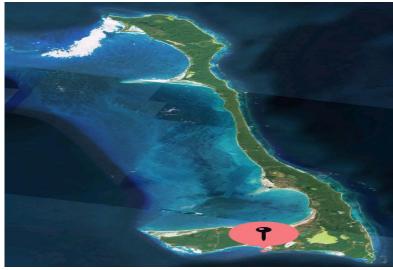

## FRANKFURT POINT, Port Howe, Cat Island

Beautiful ocean views and easily accessible, this vacant lot in Flamingo Hills Marina development...

Beautiful ocean views and easily accessible, this vacant lot in Flamingo Hills Marina development is an anglers dream location. Boasting safe marina dockage near some of the best fishing sites on the planet, this lot is perfectly located for a second home investment that you can escape to with ease....read more on our website.

Bedrooms: 0 Bathrooms: 0 Lot Size: 22696

Subdivision: Port Howe
Subdivision: Port Howe
Features: None
Features: None
FrankFurt Point, Port Howe,
Cat Island
Phone:

\$180.000 ID# M55676 View Online www.sarlesrealty.com