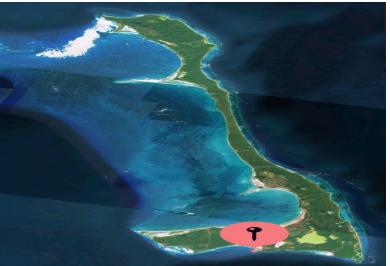

## FRANKFURT POINT, Port Howe, Cat Island

Beautiful ocean views and easily accessible, this vacant lot in Flamingo Hills Marina development...

Beautiful ocean views and easily accessible, this vacant lot in Flamingo Hills Marina development is an anglers dream location. Boasting safe marina dockage near some of the best fishing sites on the planet, this lot is perfectly located for a second home investment that you can escape to with ease....read more on our website.

Bedrooms: 0 Bathrooms: 0 Lot Size: 22696

Subdivision: Port Howe
Subdivision: Port Howe
Features: None
Features: None
FrankFurt Point, Port Howe,
Cat Island
Phone:

\$180.000 ID# M55676 View Online www.sarlesrealty.com