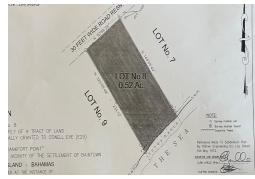

## FRANKFURT POINT, Port Howe, Cat Island

Beautiful ocean views and easily accessible, this vacant lot in Flamingo Hills Marina development...

Beautiful ocean views and easily accessible, this vacant lot in Flamingo Hills Marina development is an anglers dream location. Boasting safe marina dockage near some of the best fishing sites on the planet, this lot is perfectly located for a second home investment that you can escape to with ease....read more on our website.

Bedrooms: 0 Bathrooms: 0 Lot Size: 22696

Subdivision: Port Howe
Subdivision: Port Howe
Features: None
Features: None
FrankFurt Point, Port Howe,
Cat Island
Phone:

\$180.000 ID# M55676 View Online www.sarlesrealty.com