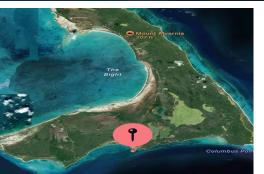

## FRANKFURT POINT, Port Howe, Cat Island

Beautiful ocean views and easily accessible, this vacant lot in Flamingo Hills Marina development...

Beautiful ocean views and easily accessible, this vacant lot in Flamingo Hills Marina development is an anglers dream location. Boasting safe marina dockage near some of the best fishing sites on the planet, this lot is perfectly located for a second home investment that you can escape to with ease....read more on our website.

Bedrooms: 0 Bathrooms: 0 Lot Size: 22696

Subdivision: Port Howe
Subdivision: Port Howe
Features: None
Features: None
FrankFurt Point, Port Howe,
Cat Island
Phone:

\$180.000 ID# M55676 View Online www.sarlesrealty.com