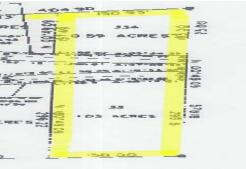

## Princess Isle - Lots 33 & 33A

This property offers the best of beachfront living with the convenience of an adjacent 150ft. of canal frontage for boat dockage. Lot 33 features 150ft of beachfront and 1.09 acres of land, while the adjacent canal lot 33A also features 150ft of water frontage with .59 acres of land ideal for development of cottages and boat dockage. Density development is one structure every 7,000 sq.ft. One of the only Multifamily lots in the community! Call Nikolai Sarles at 242 727 8887 for more info today. ...read more on our website.