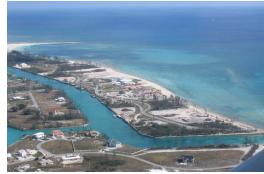

## Princess Isle - Lots 33 & 33A

This property offers the best of beachfront living with the convenience of an adjacent 150ft. of canal frontage for boat dockage. Lot 33 features 150ft of beachfront and 1.09 acres of land, while the adjacent canal lot 33A also features 150ft of water frontage with .59 acres of land ideal for development of cottages and boat dockage. Density development is one structure every 7,000 sq.ft. One of the only Multifamily lots in the community! Call Nikolai Sarles at 242 727 8887 for more info today. ...read more on our website.