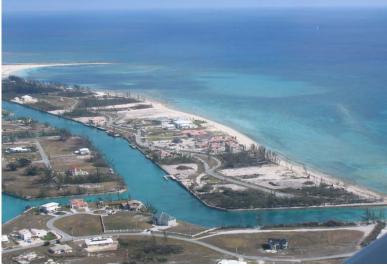

## Princess Isle - Lots 33 & 33A

This property offers the best of beachfront living with the convenience of an adjacent 150ft. of canal frontage for boat dockage. Lot 33 features 150ft of beachfront and 1.09 acres of land, while the adjacent canal lot 33A also features 150ft of water frontage with .59 acres of land ideal for development of cottages and boat dockage. Density development is one structure every 7,000 sq.ft. One of the only Multifamily lots in the community! Call Nikolai Sarles at 242 727 8887 for more info today. ...read more on our website.