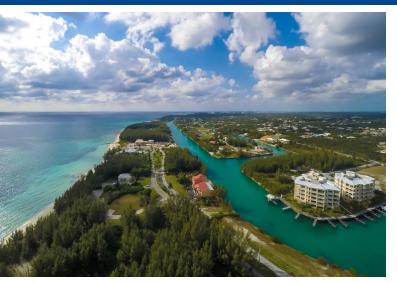

## Princess Isle - Lots 33 & 33A

This property offers the best of beachfront living with the convenience of an adjacent 150ft. of canal frontage for boat dockage. Lot 33 features 150ft of beachfront and 1.09 acres of land, while the adjacent canal lot 33A also features 150ft of water frontage with .59 acres of land ideal for development of cottages and boat dockage. Density development is one structure every 7,000 sq.ft. One of the only Multifamily lots in the community! Call Nikolai Sarles at 242 727 8887 for more info today. ...read more on our website.