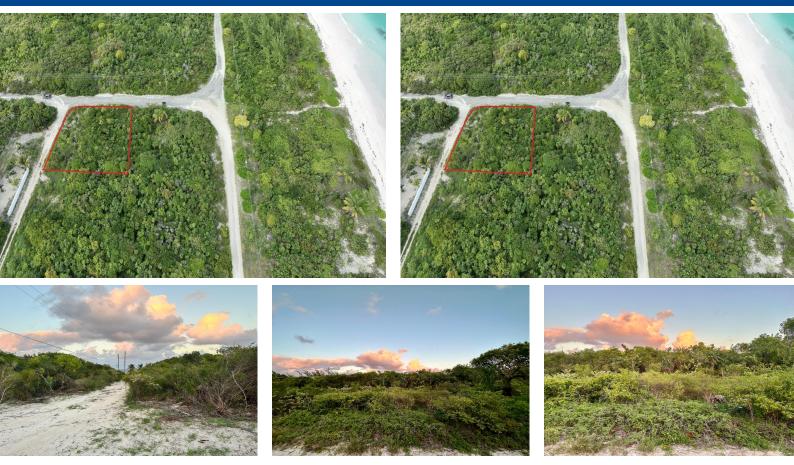

## LOT 32 GREENWOOD ESTATES, Port Howe, Cat Island

Discover the allure of island living with this exceptional vacant lot, a hidden gem nestled in the...

Discover the allure of island living with this exceptional vacant lot, a hidden gem nestled in the peaceful Greenwood neighborhood of southern Cat Island. Boasting a generous size of 80 by 100 feet, this plot is a perfect place to build. This captivating location is one street away from the powdery beaches that characterize Cat Island, this vacant lot promises not just a property but a lifestyle infused with the serenity of the sea. Feel the gentle embrace of ocean breezes and indulge in the captivating allure of beachside living. Greenwood is more than just a location; it's a way of life. Imagine waking up to the soothing sounds of the waves and the rustling of palm trees, surrounded by lush greenery. This parcel of land offers the opportunity to build a sanctuary, a retreat from the dema...read more on our website.