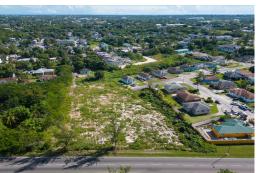

## APILLI ROAD, Chippingham, New Providence/Paradise Islan

Multi-family lot investment opportunity with great highway access from Saunders beach roundabout or...

Multi-family lot investment opportunity with great highway access from Saunders beach roundabout or Thompson Boulevard and JFK. This lot offers quick access to amenities from a quiet residential area. Suitable for an apartment complex, fourplex, triplex, or duplex. Can be purchased 1 lot or up to 3 lots – all next to each other (please refer to the plot plan and approximate boundary outline). Please ensure you are pre-qualified if you plan to finance. If you require assistance with your pre-qualification please ask....read more on our website.

Bedrooms: 0
Bathrooms: 0

Lot Size: 8139 LAPILLI ROAD, Chippingham, Subdivision: Chippingham New Providence/Paradise Island Features: Cul-de-sac, Phone:

Easy Access, Golf Course Nearby, Highway Access, Level Lot, None, Quiet Area, Recreation Nearby,