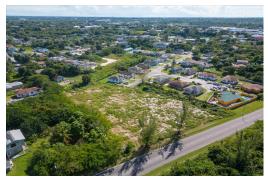

## APILLI ROAD, Chippingham, New Providence/Paradise Islan

Multi-family lot investment opportunity with great highway access from Saunders beach roundabout or...

Multi-family lot investment opportunity with great highway access from Saunders beach roundabout or Thompson Boulevard and JFK. This lot offers quick access to amenities from a quiet residential area. Suitable for an apartment complex, fourplex, triplex, or duplex. Can be purchased 1 lot or up to 3 lots – all next to each other (please refer to the plot plan and approximate boundary outline). Please ensure you are pre-qualified if you plan to finance. If you require assistance with your pre-qualification please ask....read more on our website.

Bedrooms: 0
Bathrooms: 0

Lot Size: 8139 LAPILLI ROAD, Chippingham, Subdivision: Chippingham New Providence/Paradise Island Features: Cul-de-sac, Phone:

Easy Access, Golf Course Nearby, Highway Access, Level Lot, None, Quiet Area, Recreation Nearby,