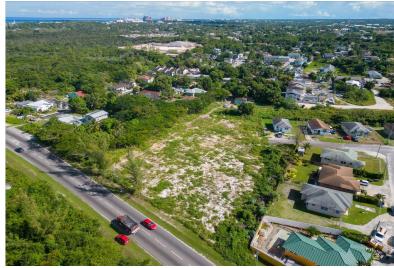

## APILLI ROAD, Chippingham, New Providence/Paradise Islan

Multi-family lot investment opportunity with great highway access from Saunders beach roundabout or...

Multi-family lot investment opportunity with great highway access from Saunders beach roundabout or Thompson Boulevard and JFK. This lot offers quick access to amenities from a quiet residential area. Suitable for an apartment complex, fourplex, triplex, or duplex. Can be purchased 1 lot or up to 3 lots – all next to each other (please refer to the plot plan and approximate boundary outline). Please ensure you are pre-qualified if you plan to finance. If you require assistance with your pre-qualification please ask....read more on our website.

Bedrooms: 0
Bathrooms: 0

Lot Size: 8139 LAPILLI ROAD, Chippingham, Subdivision: Chippingham New Providence/Paradise Island Features: Cul-de-sac, Phone:

Easy Access, Golf Course Nearby, Highway Access, Level Lot, None, Quiet Area, Recreation Nearby,