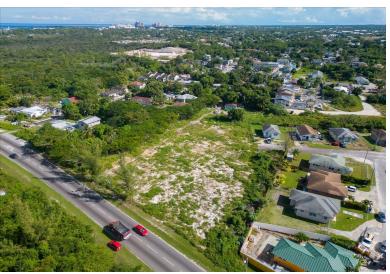

## APILLI ROAD, Chippingham, New Providence/Paradise Islan

Multi-family lot investment opportunity with great highway access from Saunders beach roundabout or...

Multi-family lot investment opportunity with great highway access from Saunders beach roundabout or Thompson Boulevard and JFK. This lot offers quick access to amenities from a quiet residential area. Suitable for an apartment complex, fourplex, triplex, or duplex. Can be purchased 1 lot or up to 3 lots – all next to each other (please refer to the plot plan and approximate boundary outline). Please ensure you are pre-qualified if you plan to finance. If you require assistance with your pre-qualification please ask....read more on our website.

Bedrooms: 0
Bathrooms: 0

Lot Size: 8139 LAPILLI ROAD, Chippingham, Subdivision: Chippingham New Providence/Paradise Island Features: Cul-de-sac, Phone:

Easy Access, Golf Course Nearby, Highway Access, Level Lot, None, Quiet Area, Recreation Nearby,