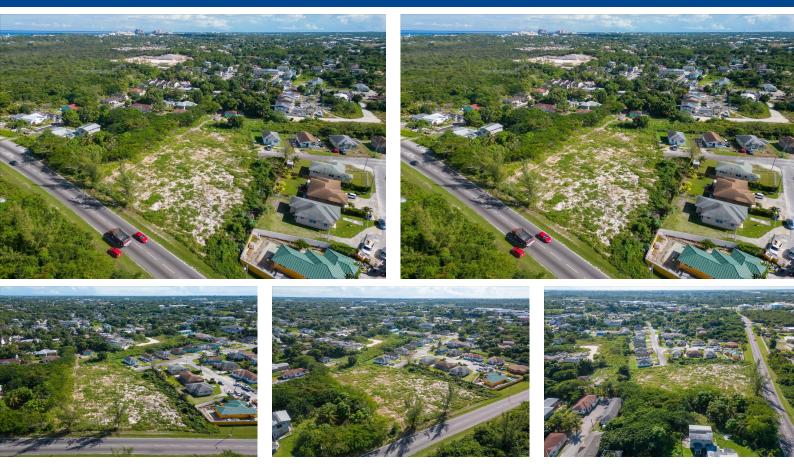

## APILLI ROAD, Chippingham, New Providence/Paradise Islan

## Multi-family lot investment opportunity with great highway access from Saunders beach roundabout or...

Multi-family lot investment opportunity with great highway access from Saunders beach roundabout or Thompson Boulevard and JFK. This lot offers quick access to amenities from a quiet residential area. Suitable for an apartment complex, fourplex, triplex, or duplex. Can be purchased 1 lot or up to 3 lots  $\hat{a} \in$  all next to each other (please refer to the plot plan and approximate boundary outline). Please ensure you are pre-qualified if you plan to finance. If you require assistance with your pre-qualification please ask....read more on our website.

Bedrooms: 0 Bathrooms: 0 Lot Size: 8143 Subdivision: Chippingham, New Providence/Paradise Island Features: Cul-de-sac, Phone: Easy Access, Golf Course Nearby, Highway Access, Level Lot, None, Quiet Area, Recreation Nearby, Sidewalk