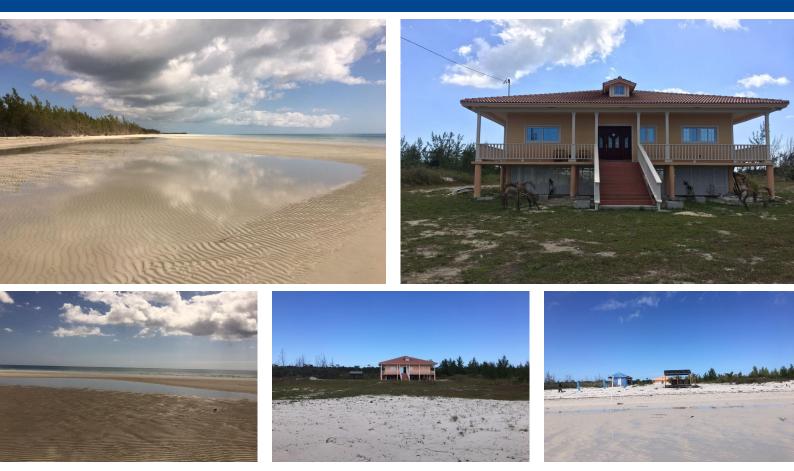

## East End Grand Bahama Commercial Opportunity

Own your own piece of paradise with this ocean front 2 acre tract. This large beachfront tract overlooks tranquil turquoise seas in East End on Grand Bahama Island. This property is situated in Mount Pleasant, 2 Miles east of Stat Oil and is sits on the southern side of the island.

The property has open zoning and may be used for just about any type of development pending Bahamas Government approval. The property has its own fresh water well and septic tank in place. Presently there is a 3 bed 3 bath 2,200 square foot Cottage. Directly on the beach is a studio cabin and beach bar. Pilings are in place for 3 hammocks and a volley ball net.