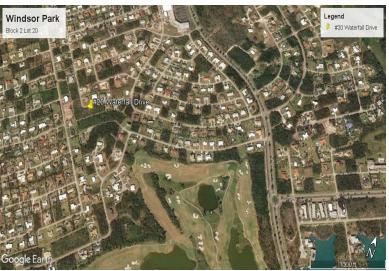

## Affordable Windsor Park Single Family Lot

Affordable Single Family Lot in Windsor Park

This single family lot is a great investment for a first time buyer and is ideal for that first family home. All utilities in place and in Walking distance to the beach. Hardly any more undeveloped lots available in this area. Very reasonably priced. The area has been a long time favorite for its proximity and convenient location to Seahorse Plaza, banking, Port Lucaya, churches, schools as well as less than 5 minute drive to the beaches....read more on our website.