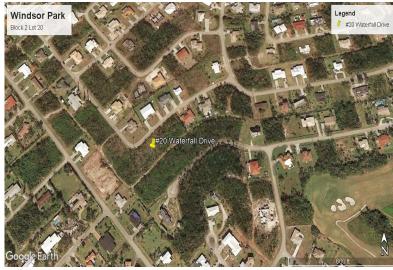

## Affordable Windsor Park Single Family Lot

Affordable Single Family Lot in Windsor Park

This single family lot is a great investment for a first time buyer and is ideal for that first family home. All utilities in place and in Walking distance to the beach. Hardly any more undeveloped lots available in this area. Very reasonably priced. The area has been a long time favorite for its proximity and convenient location to Seahorse Plaza, banking, Port Lucaya, churches, schools as well as less than 5 minute drive to the beaches....read more on our website.