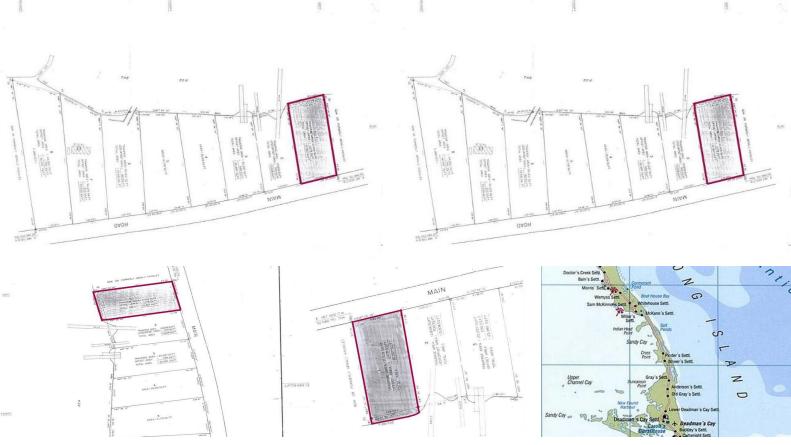

## INDIAN HOLE POINT, Salt Pond, Long Island

Quiet and peaceful living awaits you on the beautiful island of Long Island. This beach front, 0.52...

Quiet and peaceful living awaits you on the beautiful island of Long Island. This beach front, 0.52 acre parcel of land resides in a serene area known as Indian Hole Point, where one can relax and enjoy time with their family or to themselves. An investment in this land will show the beauty of Long Island....read more on our website.

Bedrooms: 0 Bathrooms: 0

Lot Size: 22507 INDIAN HOLE POINT, Salt Pond,

Subdivision: Salt Pond Long Island
Features: Beach Front, Phone:

None, View - Ocean

\$250,000 ID# M34028 <u>View Online</u> www.sarlesrealty.com