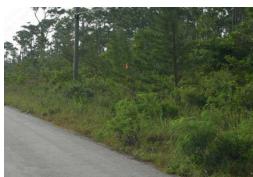

## LOT 13, S.C. BOOTLE HWY., Leisure Lee, Abaco

Prime open zoned commercial/residential parcel of 1.918 acres with an elevated ridge, located in...

Prime open zoned commercial/residential parcel of 1.918 acres with an elevated ridge, located in the Leisure Lee vicinity. This parcel enjoys a full 119 feet of frontage directly on the Great Abaco Highway, and depths ranging from 842' to 854', winding up to the ridge top and down to Coromont Pond, at the back of the properties, being a completely untouched large lagoon perfect for nature watching or enjoying the sunset. The excellent elevation of this property and the abundance of Australian pines virtually ensure a quality source of fresh water supply. Public utilities of electricity, telephone and high speed Internet access are available at the Great Abaco Highway frontage. This parcel could be sub-divided and developed to create a multi-family or single family residential subdivision o...read more on our website.