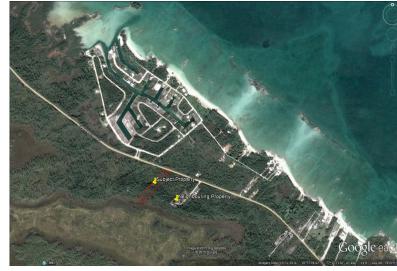

## LOT 13, S.C. BOOTLE HWY., Leisure Lee, Abaco

Prime open zoned commercial/residential parcel of 1.918 acres with an elevated ridge, located in...

Prime open zoned commercial/residential parcel of 1.918 acres with an elevated ridge, located in the Leisure Lee vicinity. This parcel enjoys a full 119 feet of frontage directly on the Great Abaco Highway, and depths ranging from 842' to 854', winding up to the ridge top and down to Coromont Pond, at the back of the properties, being a completely untouched large lagoon perfect for nature watching or enjoying the sunset. The excellent elevation of this property and the abundance of Australian pines virtually ensure a quality source of fresh water supply. Public utilities of electricity, telephone and high speed Internet access are available at the Great Abaco Highway frontage. This parcel could be sub-divided and developed to create a multi-family or single family residential subdivision o...read more on our website.