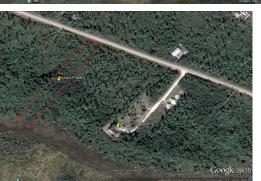

## LOT 13, S.C. BOOTLE HWY., Leisure Lee, Abaco

Prime open zoned commercial/residential parcel of 1.918 acres with an elevated ridge, located in...

Prime open zoned commercial/residential parcel of 1.918 acres with an elevated ridge, located in the Leisure Lee vicinity. This parcel enjoys a full 119 feet of frontage directly on the Great Abaco Highway, and depths ranging from 842' to 854', winding up to the ridge top and down to Coromont Pond, at the back of the properties, being a completely untouched large lagoon perfect for nature watching or enjoying the sunset. The excellent elevation of this property and the abundance of Australian pines virtually ensure a quality source of fresh water supply. Public utilities of electricity, telephone and high speed Internet access are available at the Great Abaco Highway frontage. This parcel could be sub-divided and developed to create a multi-family or single family residential subdivision o...read more on our website.