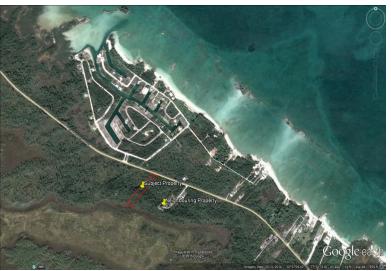

## LOT 13, S.C. BOOTLE HWY., Leisure Lee, Abaco

Prime open zoned commercial/residential parcel of 1.918 acres with an elevated ridge, located in...

Prime open zoned commercial/residential parcel of 1.918 acres with an elevated ridge, located in the Leisure Lee vicinity. This parcel enjoys a full 119 feet of frontage directly on the Great Abaco Highway, and depths ranging from 842' to 854', winding up to the ridge top and down to Coromont Pond, at the back of the properties, being a completely untouched large lagoon perfect for nature watching or enjoying the sunset. The excellent elevation of this property and the abundance of Australian pines virtually ensure a quality source of fresh water supply. Public utilities of electricity, telephone and high speed Internet access are available at the Great Abaco Highway frontage. This parcel could be sub-divided and developed to create a multi-family or single family residential subdivision o...read more on our website.