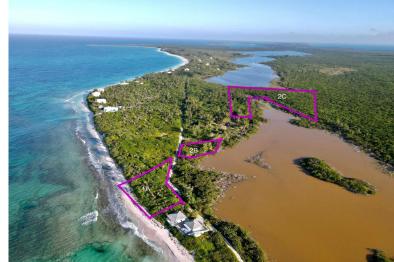

## DOUBLE BAY LAKE LOT 2C, Double Bay, Eleuthera

Gorgeous 1.42 acres multi-family lot on Long Pond Double Bay! Over one acre of untouched...

Gorgeous 1.42 acres multi-family lot on Long Pond Double Bay! Over one acre of untouched multifamily land in the coveted community of Double Bay Eleuthera! Invest in this beautiful property and enjoy the benefit of one of the fastest growing elite communities in Southern Eleuthera! Other benefits include easy access to public utilities, ground transportation, international shipping container port and international airport, Restaurants, shopping, day and night entertainment. Schools and Medical centers. Other benefits include open no restrictions and No HOA fees....read more on our website.

Bedrooms: 0 Bathrooms: 0 Lot Size: 60984 Subdivision: Double Bay

Features: None.

Waterfront - Lake

DOUBLE BAY LAKE LOT 2C, Double Bay, Eleuthera

Phone:

\$400.000 ID# M53827 View Online www.sarlesrealty.com