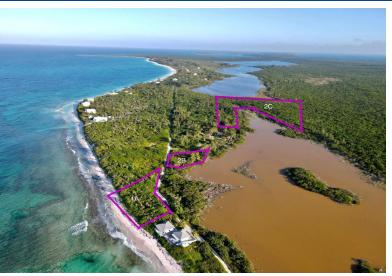

## DOUBLE BAY LAKE LOT 2C, Double Bay, Eleuthera

Gorgeous 1.42 acres multi-family lot on Long Pond Double Bay! Over one acre of untouched...

Gorgeous 1.42 acres multi-family lot on Long Pond Double Bay! Over one acre of untouched multifamily land in the coveted community of Double Bay Eleuthera! Invest in this beautiful property and enjoy the benefit of one of the fastest growing elite communities in Southern Eleuthera! Other benefits include easy access to public utilities, ground transportation, international shipping container port and international airport, Restaurants, shopping, day and night entertainment. Schools and Medical centers. Other benefits include open no restrictions and No HOA fees....read more on our website.

Bedrooms: 0 Bathrooms: 0 Lot Size: 60984 Subdivision: Double Bay

Features: None.

Waterfront - Lake

DOUBLE BAY LAKE LOT 2C, Double Bay, Eleuthera

Phone:

\$400.000 ID# M53827 View Online www.sarlesrealty.com