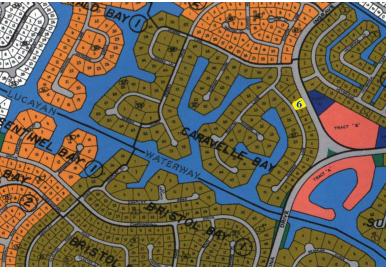

## JUST REDUCED!! Lot In Caravelle Bay

Affordable Multi-family Lot In Caravelle Bay

JUST REDUCED!!!! Interior Multifamily lot on Grand Bahama Island located in the popular Caravelle Bay Subdivision. This lot is situated in Caravelle Bay on Dunmow Lane just a over the Casuarina Bridge. This property measured just under an half acre at 19,260 square feet.

...read more on our website.

Lot Size: 19,260 sq ft or

0.45 Acre

Maint. Fees: 200 Annually Subdivision: Caravelle Bay

Tiffany Smith Phone: (242) 351-9081 kekris4@gmail.com

\$15,000 ID# 28804 View Online www.sarlesrealty.com