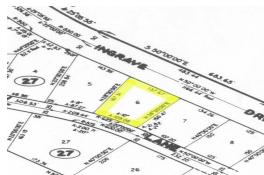

## JUST REDUCED!! Lot In Caravelle Bay

Affordable Multi-family Lot In Caravelle Bay

JUST REDUCED!!!! Interior Multifamily lot on Grand Bahama Island located in the popular Caravelle Bay Subdivision. This lot is situated in Caravelle Bay on Dunmow Lane just a over the Casuarina Bridge. This property measured just under an half acre at 19,260 square feet.

...read more on our website.

Lot Size: 19,260 sq ft or

0.45 Acre

Maint. Fees: 200 Annually Subdivision: Caravelle Bay

Tiffany Smith Phone: (242) 351-9081 kekris4@gmail.com

\$15,000 ID# 28804 View Online www.sarlesrealty.com