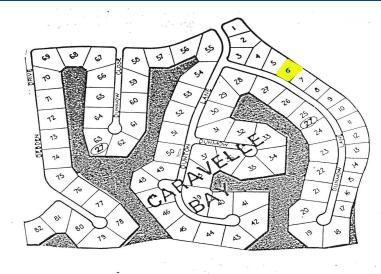

## JUST REDUCED!! Lot In Caravelle Bay

Affordable Multi-family Lot In Caravelle Bay

JUST REDUCED!!!! Interior Multifamily lot on Grand Bahama Island located in the popular Caravelle Bay Subdivision. This lot is situated in Caravelle Bay on Dunmow Lane just a over the Casuarina Bridge. This property measured just under an half acre at 19,260 square feet.

...read more on our website.

Lot Size: 19,260 sq ft or

0.45 Acre

Maint. Fees: 200 Annually Subdivision: Caravelle Bay

Tiffany Smith Phone: (242) 351-9081 kekris4@gmail.com

\$15,000 ID# 28804 View Online www.sarlesrealty.com