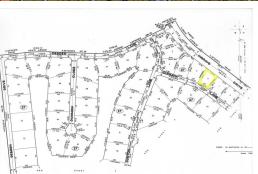

## JUST REDUCED!! Lot In Caravelle Bay

Affordable Multi-family Lot In Caravelle Bay

JUST REDUCED!!!! Interior Multifamily lot on Grand Bahama Island located in the popular Caravelle Bay Subdivision. This lot is situated in Caravelle Bay on Dunmow Lane just a over the Casuarina Bridge. This property measured just under an half acre at 19,260 square feet.

...read more on our website.

Lot Size: 19,260 sq ft or

0.45 Acre

Maint. Fees: 200 Annually Subdivision: Caravelle Bay

Tiffany Smith Phone: (242) 351-9081 kekris4@gmail.com

\$15,000 ID# 28804 View Online www.sarlesrealty.com