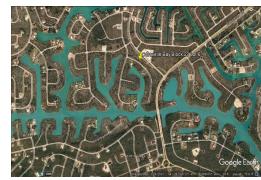

## JUST REDUCED!! Lot In Caravelle Bay

Affordable Multi-family Lot In Caravelle Bay

JUST REDUCED!!!! Interior Multifamily lot on Grand Bahama Island located in the popular Caravelle Bay Subdivision. This lot is situated in Caravelle Bay on Dunmow Lane just a over the Casuarina Bridge. This property measured just under an half acre at 19,260 square feet.

...read more on our website.

Lot Size: 19,260 sq ft or

0.45 Acre

Maint. Fees: 200 Annually Subdivision: Caravelle Bay

Tiffany Smith Phone: (242) 351-9081 kekris4@gmail.com

\$15,000 ID# 28804 View Online www.sarlesrealty.com