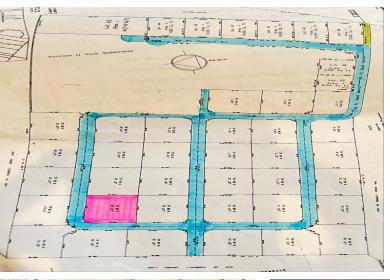

## COOL BREEZES, Other Abaco, Abaco

Gilpin Point is a day dreamers paradise. Located just 30 miles south of the hustle and bustle of...

Gilpin Point is a day dreamers paradise. Located just 30 miles south of the hustle and bustle of Marsh Harbor, you can be just out of reach yet close enough to get anything you could need daily! If privacy is what you're looking for then you have found it! Resorts and clubs such as the Delphi Club, Schooner Bay, Winding Bay and the small towns of Little Harbour and Cherokee are close enough that you can enjoy still take advantage of their amenities then head home to your island retreat!...read more on our website.

Bedrooms: 0 Bathrooms: 0

Lot Size: 21344 COOL BREEZES, Other Abaco, Subdivision: Other Abaco

Subdivision: Other Abaco

Abaco

Features: None Phone:

\$24.900 ID# M48148 <u>View Online</u> www.sarlesrealty.com