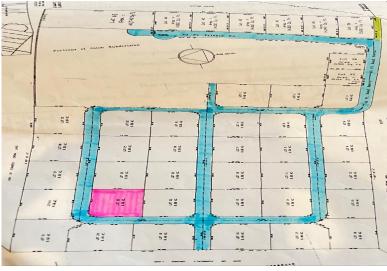

## COOL BREEZES, Other Abaco, Abaco

Gilpin Point is a day dreamers paradise. Located just 30 miles south of the hustle and bustle of...

Gilpin Point is a day dreamers paradise. Located just 30 miles south of the hustle and bustle of Marsh Harbor, you can be just out of reach yet close enough to get anything you could need daily! If privacy is what you're looking for then you have found it! Resorts and clubs such as the Delphi Club, Schooner Bay, Winding Bay and the small towns of Little Harbour and Cherokee are close enough that you can enjoy still take advantage of their amenities then head home to your island retreat!...read more on our website.

Bedrooms: 0 Bathrooms: 0

Lot Size: 21344 COOL BREEZES, Other Abaco, Subdivision: Other Abaco

Subdivision: Other Abaco

Abaco

Features: None Phone:

\$24.900 ID# M48148 <u>View Online</u> www.sarlesrealty.com