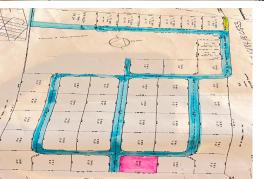

## COOL BREEZES, Other Abaco, Abaco

Gilpin Point is a day dreamers paradise. Located just 30 miles south of the hustle and bustle of...

Gilpin Point is a day dreamers paradise. Located just 30 miles south of the hustle and bustle of Marsh Harbor, you can be just out of reach yet close enough to get anything you could need daily! If privacy is what you're looking for then you have found it! Resorts and clubs such as the Delphi Club, Schooner Bay, Winding Bay and the small towns of Little Harbour and Cherokee are close enough that you can enjoy still take advantage of their amenities then head home to your island retreat!...read more on our website.

Bedrooms: 0 Bathrooms: 0

Lot Size: 21344 COOL BREEZES, Other Abaco, Subdivision: Other Abaco

Subdivision: Other Abaco

Abaco

Features: None Phone:

\$24.900 ID# M48148 <u>View Online</u> www.sarlesrealty.com