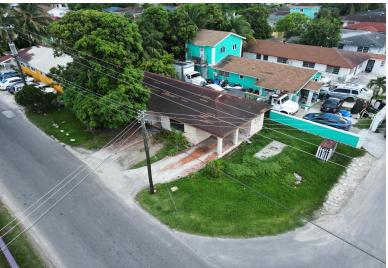

## GERANIUM AVE, Pinewood Gardens, New Providence/Parac

Set on a 5,000 sq. ft. corner lot, this 3-bedroom, 2-bath, single family home spans approximately...

Set on a 5,000 sq. ft. corner lot, this 3-bedroom, 2-bath, single family home spans approximately 1,400 sq. ft. and offers excellent value in a well established neighborhood. The home is solidly built and presents a fantastic opportunity for personalization and upgrades. Whether you're a first-time buyer or an investor, this property holds great potential to modernize and add equity over time....read more on our website.

Bedrooms: 3 Bathrooms: 2 Lot Size: 5000

Subdivision: Pinewood

Gardens

Features: None

24 BAY GERANIUM AVE, Pinewood Gardens, New Providence/Paradise Island Phone:

i ilone.

\$170.000 ID# M63386 <u>View Online</u> www.sarlesrealty.com