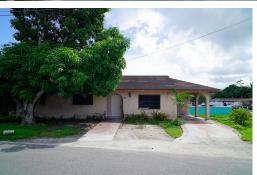

## GERANIUM AVE, Pinewood Gardens, New Providence/Parac

Set on a 5,000 sq. ft. corner lot, this 3-bedroom, 2-bath, single family home spans approximately...

Set on a 5,000 sq. ft. corner lot, this 3-bedroom, 2-bath, single family home spans approximately 1,400 sq. ft. and offers excellent value in a well established neighborhood. The home is solidly built and presents a fantastic opportunity for personalization and upgrades. Whether you're a first-time buyer or an investor, this property holds great potential to modernize and add equity over time....read more on our website.

Bedrooms: 3 Bathrooms: 2 Lot Size: 5000

Subdivision: Pinewood

Gardens

Features: None

24 BAY GERANIUM AVE, Pinewood Gardens, New Providence/Paradise Island Phone:

i ilone.

\$170.000 ID# M63386 <u>View Online</u> www.sarlesrealty.com