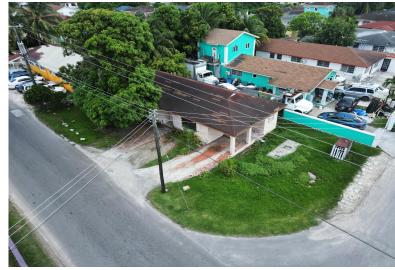

## GERANIUM AVE, Pinewood Gardens, New Providence/Parac

Set on a 5,000 sq. ft. corner lot, this 3-bedroom, 2-bath, single family home spans approximately...

Set on a 5,000 sq. ft. corner lot, this 3-bedroom, 2-bath, single family home spans approximately 1,400 sq. ft. and offers excellent value in a well established neighborhood. The home is solidly built and presents a fantastic opportunity for personalization and upgrades. Whether you're a first-time buyer or an investor, this property holds great potential to modernize and add equity over time....read more on our website.

Bedrooms: 3 Bathrooms: 2 Lot Size: 5000

Subdivision: Pinewood

Gardens

Features: None

24 BAY GERANIUM AVE, Pinewood Gardens, New Providence/Paradise Island Phone:

i ilone.

\$170.000 ID# M63386 <u>View Online</u> www.sarlesrealty.com