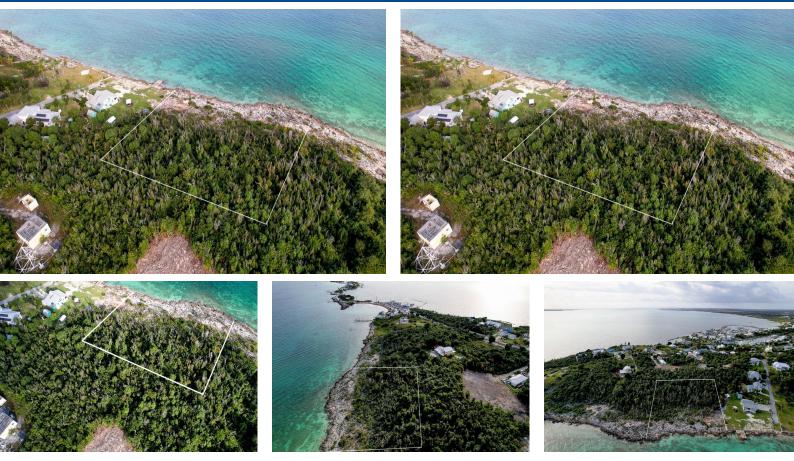

## HIGH ROCKS MARSH HARBOUR, Marsh Harbour, Abacc

It's very rare that a waterfront parcel of this size becomes available in the High...

It's very rare that a waterfront parcel of this size becomes available in the High Rock's area of Marsh Harbour. This vacant 1.1 acre (48,268 sq. ft.) parcel is on the northern shore offering 175' of water frontage with views of Man-O-War and Scotland Cay. Located 1/2 mile west of the Albury's Ferry Terminal to Hope Town and Man-O-War Cay....read more on our website.

Bedrooms: 0 Bathrooms: 0 Lot Size: 48268 Subdivision: Marsh Harbour Features: Acreage, Easy Access, Family Oriented, Highway Access, Level Lot, No Thru Road, None, Pets Allowed, Private Setting, Quiet Area, Recreation Nearby, Road - Gravel, Rocky Shore, Shopping Nearby, Treed Lot, View - Ocean, Waterfront - Ocean, Wooded Area