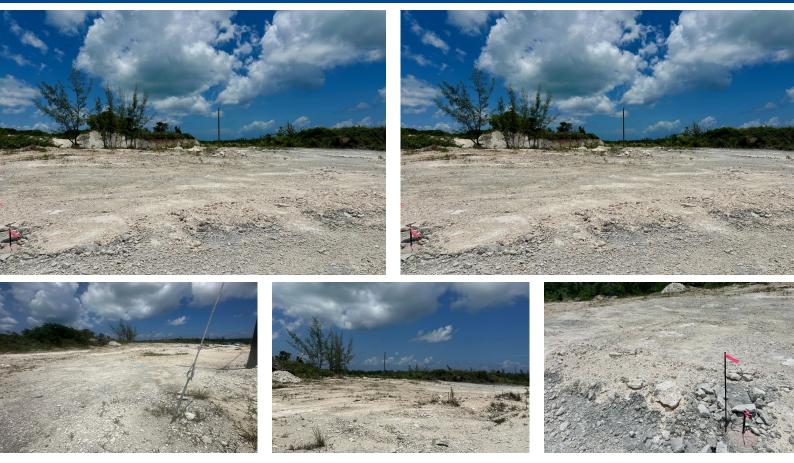

## BOURNE AVENUE, Perpall Tract, New Providence/Paradise

An excellent opportunity to invest in a new growing western community. This 5,000 sq. ft....

An excellent opportunity to invest in a new growing western community. This 5,000 sq. ft. multi-family lot is ideally located off Lightbourne Avenue in a quiet, newly developing area. The property is just minutes from established neighborhoods such as Highland Park, Perpall Tract, and Farrington Road, and is within walking distance of the upcoming hospital development. Perfect for a starter home or income-generating duplex, this lot offers flexibility and long-term value. The seller is motivatedâ€"bring your offer today!...read more on our website.