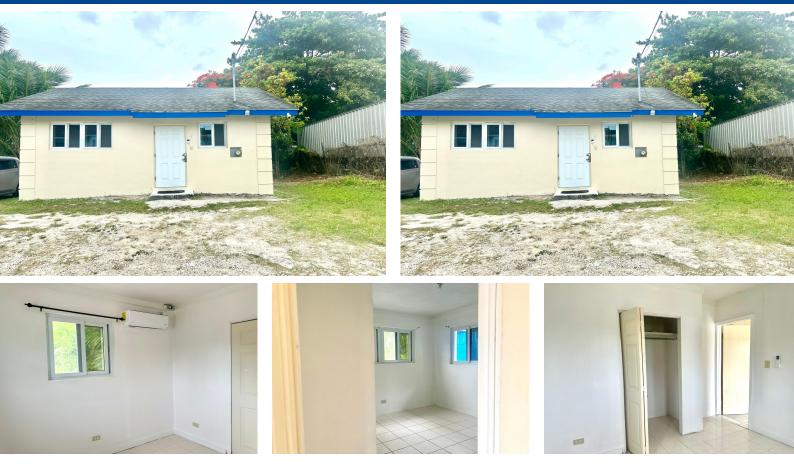

## Kemp Road Rental newly renovated home, with 2 beds & 1 bath nestled in a quiet and friendly...

Kemp Road Rental newly renovated home, with 2 beds & 1 bath nestled in a quiet and friendly neighborhood. There are 3 designated parking spaces. There are air-conditioning units in the bedrooms and a ceiling fan in the living room. The windows are hurricane-proof throughout the home and there is also a storage unit located at the back of the property. Fridge and stove are not included. The water is included but the electricity is not. There is easy access to nearby shops, food stores and local businesses, making it convenient for everyday needs. This charming home is perfect for those seeking a peaceful living environment with easy access to necessary amenities. Don't miss this opportunity to make this your new home! For inquires or to schedule a viewing, please contact us....read more on our website.

Bedrooms: 2 Bathrooms: 1 Lot Size: 5000 Subdivision: Other New Providence/Nassau Features: Adult Oriented. Can Be Rented, Central location, Cul-de-sac, Easy Access, Family Oriented, Fuel to Lot, Garden Area, Highway Access, Kitchen Built-in(s), Landscaped, Level Lot, No Pets, Phone to Lot, Potential Recreation, Quiet Area, **Recreation Nearby** 