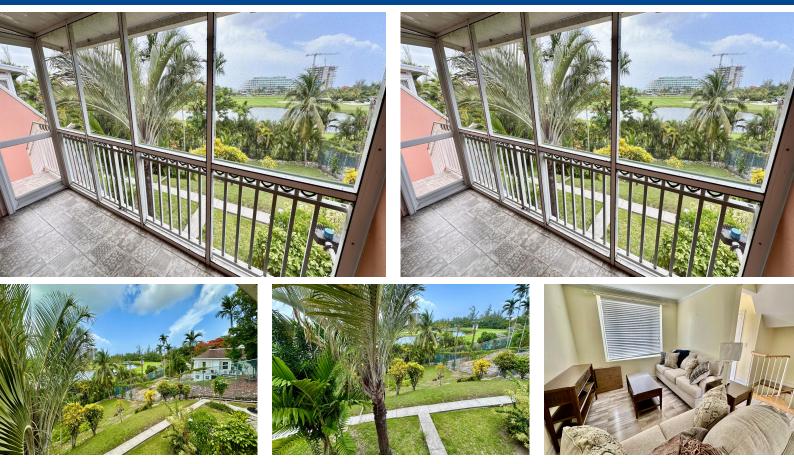

## Charming 3 bedroom, 3.5 bathroom townhouse in the heart of the west overlooking the wonderful...

Charming 3 bedroom, 3.5 bathroom townhouse in the heart of the west overlooking the wonderful 18-hole golf course, Goldwynn resort, and partial ocean views. Fully furnished, this unit features 3 floors, laundry area, large windows and a fantastic screened in balcony with great views. Enjoy comfort and quiet living in this executive unit, which is also gated for added security. Also featured is a lovely swimming pool and additional laundry services....read more on our website.