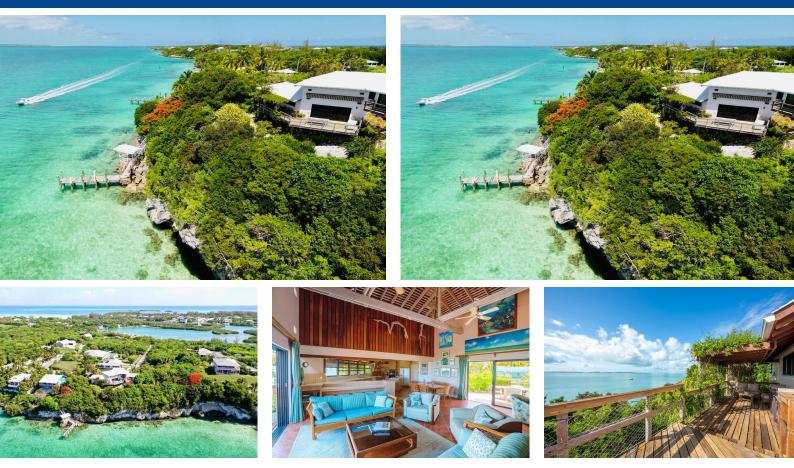

## Enjoying 50 foot elevations on the southern shore of Russell Island, this remarkable residence...

Enjoying 50 foot elevations on the southern shore of Russell Island, this remarkable residence commands 257 feet of pristine waterfront and offers breathtaking sea-to-sea views. Thoughtfully designed, the home features a spacious great room with soaring vaulted ceilings, an open-concept kitchen, and seamless indoor-outdoor flow to patios and decks on both sides. The main level hosts a master bedroom with ensuite bath, walk-in closet, and private sundeck. Upstairs, two charming bedrooms, each with a sea view, share a rustic balcony overlooking the living space. Set on beautifully terraced and naturally landscaped grounds, the property is graced with native and tropical fruit bearing trees. A trellised path to the sea reveals a shaded pavilion overlooking an 8'x60' dock with 6-8 foot dra...read more on our website.

Bedrooms: 3 Bathrooms: 2 Lot Size: 25025 Subdivision: Russell Island Features: Cable, Dock, Furnished, Garden Area, Impact Shutters, Landscaped, Southern Exp, Waterfront - Ocean

10, 11 RUSSELL ISLAND, Russell Island, Eleuthera Phone: