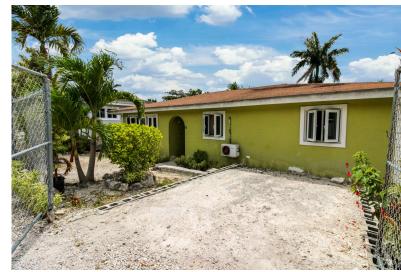

## GARDEN HILLS #1, Soldier Road, New Providence/Paradise

Located in the quiet community of Garden Hills, the main house features 3 spacious bedrooms and 2...

Located in the quiet community of Garden Hills, the main house features 3 spacious bedrooms and 2 full bathrooms, ideal for families seeking a cozy and functional living space. At the rear of the property is a separate 2-bedroom efficiency unit â€" perfect for generating rental income, hosting guests, or accommodating extended family. This bonus space offers privacy and flexibility while adding value to the property. The lot is fully enclosed with ample yard space, ideal for gardening, outdoor gatherings, or future expansion. Garden Hills is centrally located and just minutes away from schools, shopping centers, public transportation, and other essential amenities....read more on our website.

Bedrooms: 5
Bathrooms: 3

Lot Size: 6000 219 GARDEN HILLS #1, Soldier Subdivision: Soldier Road Road, New Providence/Paradise Features: Fully Fenced

Features: Fully Fenced, Island
Garden Area
Phone:

JAMES SARLES REALTY