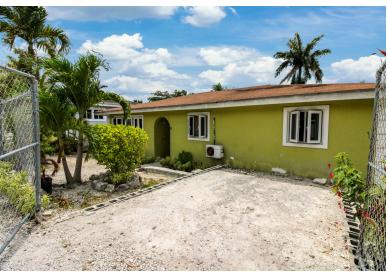

## GARDEN HILLS #1, Soldier Road, New Providence/Paradise

Located in the quiet community of Garden Hills, the main house features 3 spacious bedrooms and 2...

Located in the quiet community of Garden Hills, the main house features 3 spacious bedrooms and 2 full bathrooms, ideal for families seeking a cozy and functional living space. At the rear of the property is a separate 2-bedroom efficiency unit â€" perfect for generating rental income, hosting guests, or accommodating extended family. This bonus space offers privacy and flexibility while adding value to the property. The lot is fully enclosed with ample yard space, ideal for gardening, outdoor gatherings, or future expansion. Garden Hills is centrally located and just minutes away from schools, shopping centers, public transportation, and other essential amenities....read more on our website.

Bedrooms: 5
Bathrooms: 3

Lot Size: 6000 219 GARDEN HILLS #1, Soldier Subdivision: Soldier Road Road, New Providence/Paradise Features: Fully Fenced

Features: Fully Fenced, Island
Garden Area
Phone:

JAMES SARLES REALTY