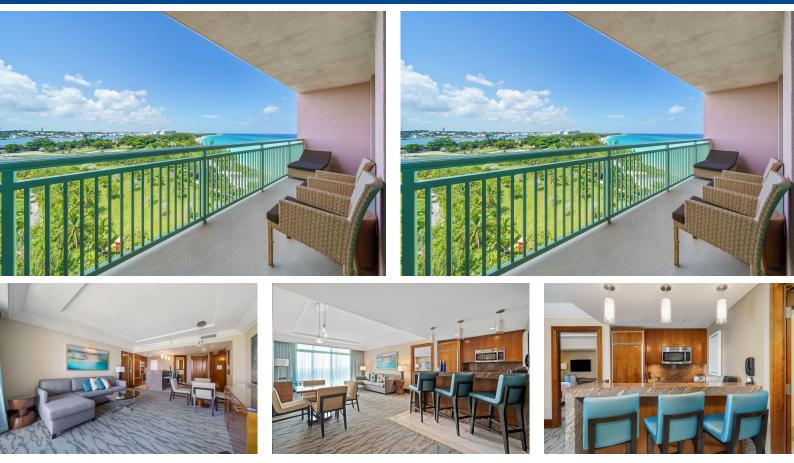

## THE REEF, Paradise Island, New Providence/Paradise Island

Perched on the 5th floor of The Reef at Atlantis, Reef 5-919 is a luxurious oceanview residence...

Perched on the 5th floor of The Reef at Atlantis, Reef 5-919 is a luxurious oceanview residence offering refined beachfront living on Paradise Island. This fully furnished, recently remodeled unit features elegant interiors, a private balcony with panoramic views, and a full kitchen with granite countertops and premium appliancesâ€"rare in the resort. Owners enjoy exclusive amenities including concierge service, a private fitness center, and on-site Starbucks. Ideal as a personal retreat or high-yield rental, Reef 5-919 blends resort-style luxury with private sanctuary living....read more on our website.