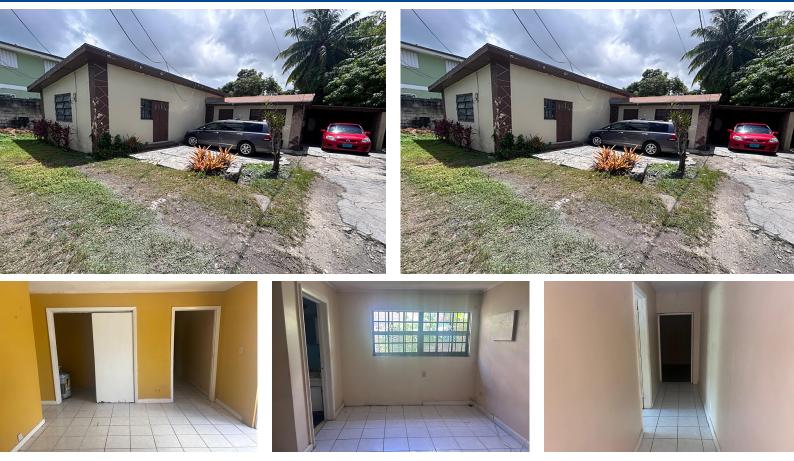

## Affordable Duplex Opportunity in Central Location This attractively priced duplex is ideally...

Affordable Duplex Opportunity in Central Location This attractively priced duplex is ideally situated in a centrally located subdivision, offering convenient access to bus routes, shopping centers, and schools, perfect for both investors and owner-occupants. Tucked away at the end of a quiet cul-de-sac, the property enjoys added privacy and reduced traffic. It is fully enclosed, providing security and peace of mind. While the home is in need of some TLC, it presents an excellent opportunity to add value through renovations. Don't miss this chance to secure a well-located income-producing property at an unbeatable price....read more on our website.

Bedrooms: 4 Bathrooms: 2 Lot Size: 4850 Subdivision: Blue Hill Road Features: Highway Access, None, Recreation Nearby, Shopping Nearby

#10 FAIR FAX STREET, Blue Hill Road, New Providence/Paradise Island Phone: