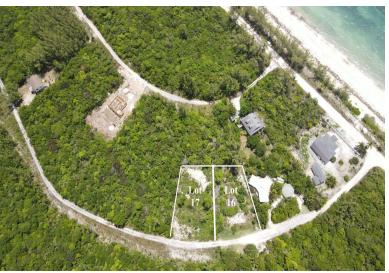

## LOT 16 BLOCK 7 SECTION 2, Bahama Palm Shores, Abaco

This previously cleared lot is only a couple of steps away from the eight mile beach of Bahama Palm...

This previously cleared lot is only a couple of steps away from the eight mile beach of Bahama Palm Shores. You can walk down to the beach to take your beautiful sunset pictures every evening or enjoy a relaxing walk on the beach. Electricity is available to this lot. Come and join this up and coming neighborhood with a mix of locals and second homeowners. Bahama Palm Shores is only a thirty minute drive from all the amenities of Marsh Harbour. Bahama Palm Shores has their very own Fire Department. The adjoining lot #17 is also available for purchase....read more on our website.

Bedrooms: 0
Bathrooms: 0

Lot Size: 11125

Subdivision: Bahama Palm Bahama Palm Shores, Abaco Shores

LOT 16 BLOCK 7 SECTION 2,
Bahama Palm Shores, Abaco Phone:

Features: Easy Access, Family Oriented, Level Lot, None, Quiet Area, Road - Gravel, Wooded