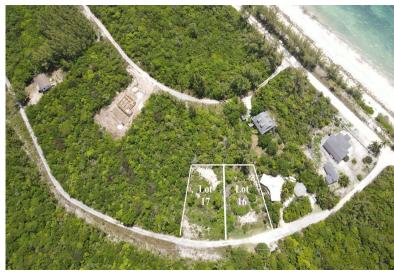

## LOT 16 BLOCK 7 SECTION 2, Bahama Palm Shores, Abaco

This previously cleared lot is only a couple of steps away from the eight mile beach of Bahama Palm...

This previously cleared lot is only a couple of steps away from the eight mile beach of Bahama Palm Shores. You can walk down to the beach to take your beautiful sunset pictures every evening or enjoy a relaxing walk on the beach. Electricity is available to this lot. Come and join this up and coming neighborhood with a mix of locals and second homeowners. Bahama Palm Shores is only a thirty minute drive from all the amenities of Marsh Harbour. Bahama Palm Shores has their very own Fire Department. The adjoining lot #17 is also available for purchase....read more on our website.

Bedrooms: 0
Bathrooms: 0

Lot Size: 11125

Subdivision: Bahama Palm Bahama Palm Shores, Abaco Shores

LOT 16 BLOCK 7 SECTION 2,
Bahama Palm Shores, Abaco Phone:

Features: Easy Access, Family Oriented, Level Lot, None, Quiet Area, Road - Gravel, Wooded