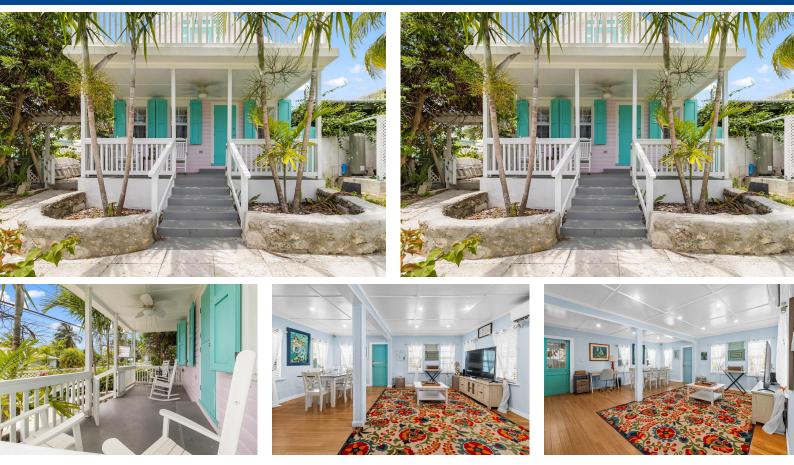

## A charming, over 100-year-old Bahamian cottage, Mermaid's Cottage blends historic character with...

A charming, over 100-year-old Bahamian cottage, Mermaid's Cottage blends historic character with modern updates just a 2-minute walk from a pristine white-sand beach. This 2-bedroom, 2-bath home includes an additional bunk room, an open-concept living, dining, and kitchen area, and a loft-style upper suite with private deck. Outdoor living spaces include a 306 sq. ft. covered patio, front porch, and an outdoor shower. With a new custom metal roof, shutters, siding, and a fenced yard, the home offers both charm and privacy. Ideally located near local amenities, this property is perfect as a rental or serene island escape....read more on our website.

Bedrooms: 2 Bathrooms: 2 Lot Size: 3920 Subdivision: Spanish Wells Features: Furnished

MERMAID'S COTTAGE, Spanish Wells, Eleuthera Phone: