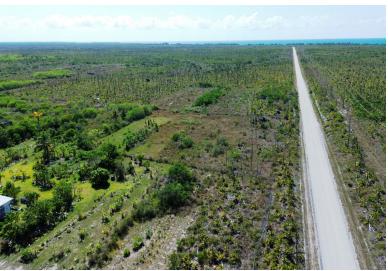

## 8, GRAND BAHAMA HI, Grand Bahama East, Grand Bahan

Positioned directly on the highway with excellent frontage, this 10-acre farm offers high...

Positioned directly on the highway with excellent frontage, this 10-acre farm offers high visibility and easy access, perfect for a variety of uses. The cleared, well-draining land is ready for farming, grazing, or building, making it ideal for your agricultural goals or as an investment in a rapidly growing area. Its strategic location on a main highway near Celebration Cay, the new Carnival this property benefits from the increasing development and traffic in the area, creating exciting opportunities for roadside farm stands, agri-tourism ventures, or future small-scale commercial use of transportation for farm goods and provides an excellent opportunity for a roadside produce stand, nursery, or agri-tourism business. With its highway access, the property is also suitable for future deve...read more on our website.