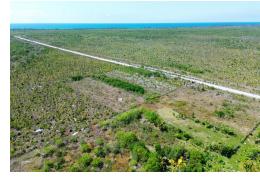

## 8, GRAND BAHAMA HI, Grand Bahama East, Grand Bahan

Positioned directly on the highway with excellent frontage, this 10-acre farm offers high...

Positioned directly on the highway with excellent frontage, this 10-acre farm offers high visibility and easy access, perfect for a variety of uses. The cleared, well-draining land is ready for farming, grazing, or building, making it ideal for your agricultural goals or as an investment in a rapidly growing area. Its strategic location on a main highway near Celebration Cay, the new Carnival this property benefits from the increasing development and traffic in the area, creating exciting opportunities for roadside farm stands, agri-tourism ventures, or future small-scale commercial use of transportation for farm goods and provides an excellent opportunity for a roadside produce stand, nursery, or agri-tourism business. With its highway access, the property is also suitable for future deve...read more on our website.