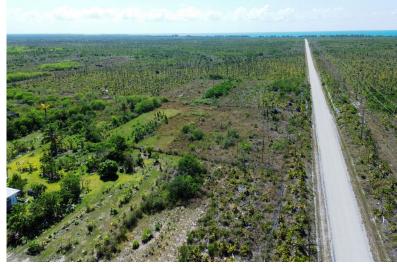

## 8, GRAND BAHAMA HI, Grand Bahama East, Grand Bahan

Positioned directly on the highway with excellent frontage, this 10-acre farm offers high...

Positioned directly on the highway with excellent frontage, this 10-acre farm offers high visibility and easy access, perfect for a variety of uses. The cleared, well-draining land is ready for farming, grazing, or building, making it ideal for your agricultural goals or as an investment in a rapidly growing area. Its strategic location on a main highway near Celebration Cay, the new Carnival this property benefits from the increasing development and traffic in the area, creating exciting opportunities for roadside farm stands, agri-tourism ventures, or future small-scale commercial use of transportation for farm goods and provides an excellent opportunity for a roadside produce stand, nursery, or agri-tourism business. With its highway access, the property is also suitable for future deve...read more on our website.