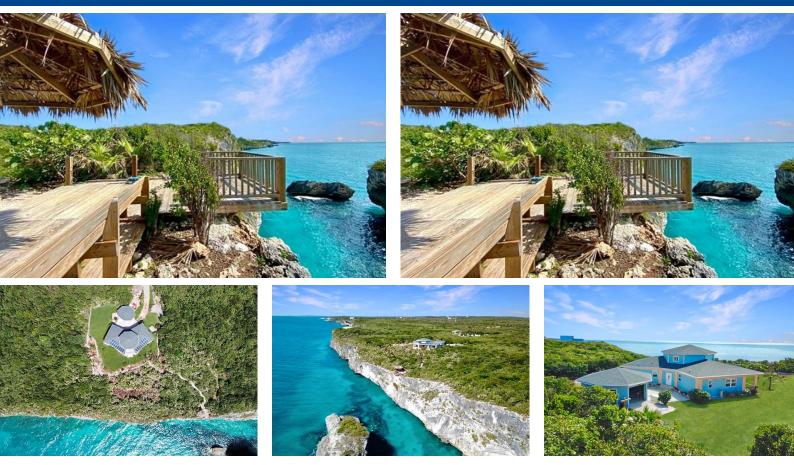

## 8B-CLIFFTOP ESTATES, Gregory Town, Eleuthera

Experience elevated island living at this elegant single-family retreat, set on 2.8 acres in the...

Experience elevated island living at this elegant single-family retreat, set on 2.8 acres in the heart of Gregory Town, Eleuthera. Positioned 50 feet above sea level, the property offers breathtaking, unobstructed ocean views and an atmosphere of pure seclusion. Surrounded by native fruit trees and lush greenery, the home is a private oasis designed for relaxation, rejuvenation, and refined coastal living. Spacious grounds invite outdoor entertaining or future enhancements, while constant sea breezes and panoramic vistas set the tone for daily tranquility. Whether as a forever home or luxury rental, the possibilities are as expansive as the views. This is more than a residenceâ $\in$ "itâ $\in$ TMs a rare opportunity to own a slice of Bahamian paradise, where beauty, privacy, and prestige come together...read more on our website.

Bedrooms: 2 Bathrooms: 2 Lot Size: 3800 Subdivision: Gregory Town Features: Acreage, Adult Oriented, Dock, Hillside, Hurricane Windows, Impact Windows, View -Ocean, Water Purifier, Waterfront - Ocean, Wooded Area