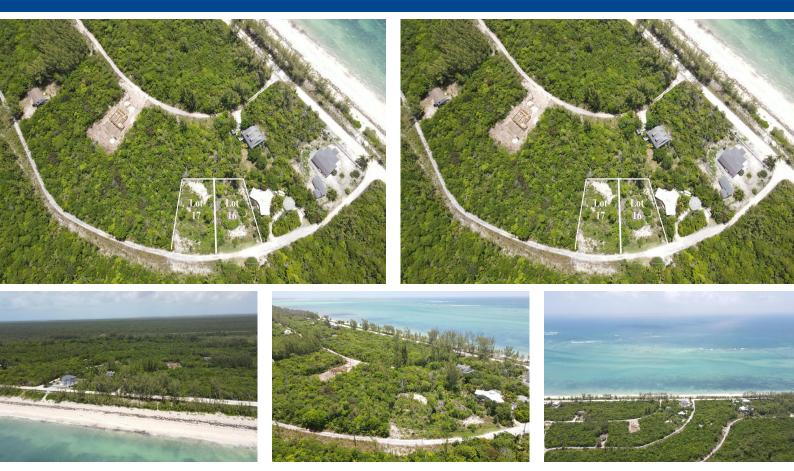

## LOT 17 BLOCK 7 SECTION 2, Bahama Palm Shores, Abaco

## This previously cleared lot is only a couple of steps away from the eight mile beach of Bahama Palm...

This previously cleared lot is only a couple of steps away from the eight mile beach of Bahama Palm Shores. You can walk down to the beach to take your beautiful sunset pictures every evening or enjoy a relaxing walk on the beach. Electricity is available to this lot. Come and join this up and coming neighborhood with a mix of locals and second homeowners. Bahama Palm Shores is only a thirty minute drive from all the amenities of Marsh Harbour. Bahama Palm Shores has their very own Fire Department. The adjoining lot #16 is available for purchase as well....read more on our website.