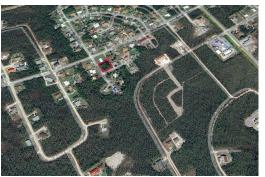

## IPER PL YEOMAN WOOD, Yeomanwood Subdivision, Gra-

Nestled in the serene, family friendly Yeoman Wood Subdivision, this spacious single-family lot...

Nestled in the serene, family friendly Yeoman Wood Subdivision, this spacious single-family lot offers the perfect setting to build your dream home. The neighbourhood is known for its tranquility and convenience, providing easy access to main thoroughfares of Bali Road and Settlers Way. Enjoy close proximity to some of Grand Bahama's finest schools, restaurants and pristine beaches, as well as the vibrant Port Lucaya Marketplace, famous for its shops, dining and entertainment. Whether you're looking to build your forever home or invest in one of Grand Bahama's residential communities, this property offers excellent value and lifestyle potential....read more on our website.

Bedrooms: 0 Bathrooms: 0 Lot Size: 10000

Lt20 Blk 6 SANDPIPER PL Subdivision: Yeomanwood YEOMAN WOOD, Yeomanwood Subdivision Subdivision, Grand Features: None Bahama/Freeport

Phone:

\$28.000 ID# M63321 View Online www.sarlesrealty.com