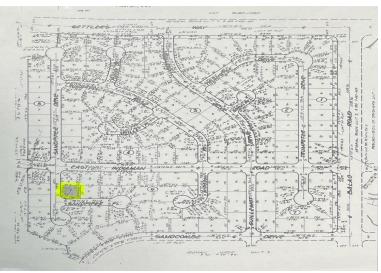

## IPER PL YEOMAN WOOD, Yeomanwood Subdivision, Gra-

Nestled in the serene, family friendly Yeoman Wood Subdivision, this spacious single-family lot...

Nestled in the serene, family friendly Yeoman Wood Subdivision, this spacious single-family lot offers the perfect setting to build your dream home. The neighbourhood is known for its tranquility and convenience, providing easy access to main thoroughfares of Bali Road and Settlers Way. Enjoy close proximity to some of Grand Bahama's finest schools, restaurants and pristine beaches, as well as the vibrant Port Lucaya Marketplace, famous for its shops, dining and entertainment. Whether you're looking to build your forever home or invest in one of Grand Bahama's residential communities, this property offers excellent value and lifestyle potential....read more on our website.

Bedrooms: 0 Bathrooms: 0 Lot Size: 10000

Lt20 Blk 6 SANDPIPER PL Subdivision: Yeomanwood YEOMAN WOOD, Yeomanwood Subdivision Subdivision, Grand Features: None Bahama/Freeport

Phone:

\$28.000 ID# M63321 View Online www.sarlesrealty.com