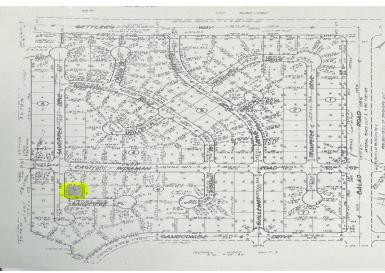

## IPER PL YEOMAN WOOD, Yeomanwood Subdivision, Gra-

Nestled in the serene, family friendly Yeoman Wood Subdivision, this spacious single-family lot...

Nestled in the serene, family friendly Yeoman Wood Subdivision, this spacious single-family lot offers the perfect setting to build your dream home. The neighbourhood is known for its tranquility and convenience, providing easy access to main thoroughfares of Bali Road and Settlers Way. Enjoy close proximity to some of Grand Bahama's finest schools, restaurants and pristine beaches, as well as the vibrant Port Lucaya Marketplace, famous for its shops, dining and entertainment. Whether you're looking to build your forever home or invest in one of Grand Bahama's residential communities, this property offers excellent value and lifestyle potential....read more on our website.

Bedrooms: 0 Bathrooms: 0 Lot Size: 10000

Lt20 Blk 6 SANDPIPER PL Subdivision: Yeomanwood YEOMAN WOOD, Yeomanwood Subdivision Subdivision, Grand Features: None Bahama/Freeport

Phone:

\$28.000 ID# M63321 View Online www.sarlesrealty.com