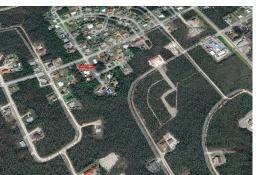

## IPER PL YEOMAN WOOD, Yeomanwood Subdivision, Gra-

Nestled in the serene, family friendly Yeoman Wood Subdivision, this spacious single-family lot...

Nestled in the serene, family friendly Yeoman Wood Subdivision, this spacious single-family lot offers the perfect setting to build your dream home. The neighbourhood is known for its tranquility and convenience, providing easy access to main thoroughfares of Bali Road and Settlers Way. Enjoy close proximity to some of Grand Bahama's finest schools, restaurants and pristine beaches, as well as the vibrant Port Lucaya Marketplace, famous for its shops, dining and entertainment. Whether you're looking to build your forever home or invest in one of Grand Bahama's residential communities, this property offers excellent value and lifestyle potential....read more on our website.

Bedrooms: 0 Bathrooms: 0 Lot Size: 10000

Lt20 Blk 6 SANDPIPER PL Subdivision: Yeomanwood YEOMAN WOOD, Yeomanwood Subdivision Subdivision, Grand Features: None Bahama/Freeport

Phone:

\$28.000 ID# M63321 View Online www.sarlesrealty.com